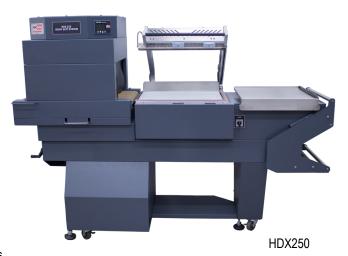

# **HEAVY DUTY COMBO SHRINK SYSTEM**

**MODEL: HDX250** 

#### **CONTROL PANEL**

- Conveniently Positioned, RS-5 Plus Digital Controller with Three Year Warranty on Original Machine Controller
- Meets UL 508A Standard
- Simple Operation and Precise Temperature Controls
- Cycle Counter Comes Standard with Reset
- Single Cord 220V Single Phase Power Supply

### **SEALING AREA**

- Hot Knife Exact Seal System with Multiple Profile Options
- Large 17" W by 21" L Seal Area
- Heavy Duty Cast Aluminum Seal Head with Stainless Film Clamps
- Balanced Magnetic Hold Down for Strong, Consistent Seals
- Seal Conveyor with Smooth Product Transfer from Seal Area to Tunnel

#### **SHRINK TUNNEL**

- Non-Stick Mesh Tunnel Belt with Adjustable Riser Bar for Improved Bottom Shrink
- Efficient MaxAir Tunnel Almost Triples the Airflow and Evenly Wraps Air Around Package
- Automatic Cool Down Extends Heating Element Life

#### **OTHER FEATURES**

- Package Centering System for Even Shrink Sealing and Tunnel Conveyor Move in Tandem Vertically. Also, Includes Tunnel Horizontal Quick Slide Adjustment.
- Two Year Warranty
- Four Individually Adjustable Perforating Wheels
- Auto Tensioning Film Cradle
- · Heavy Duty Casters and Levelers