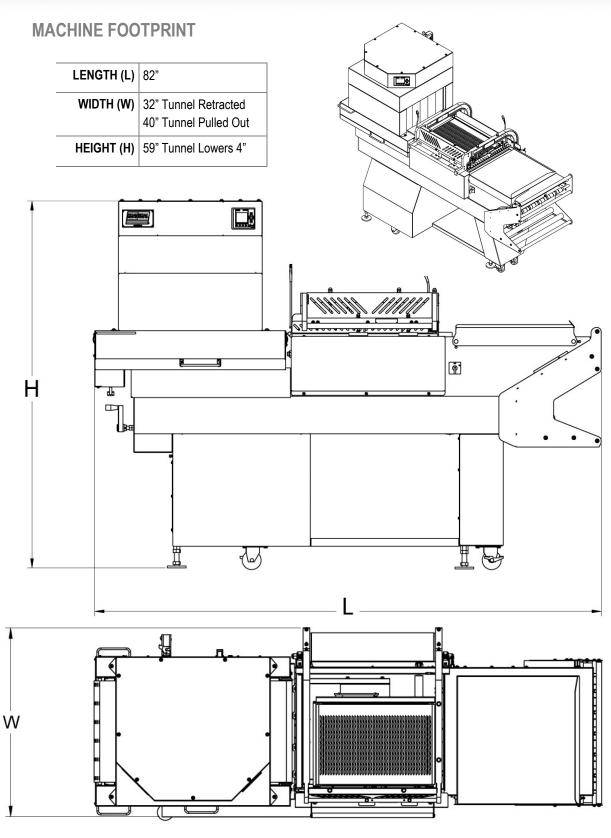

## **MODEL SPECS**

| FILM CAPACITY        | 22" Wide (56 cm)                               |
|----------------------|------------------------------------------------|
| L BAR SEALING        | ,                                              |
| INSIDE TUNNEL        | (43 W, 53 L cm)<br>21" L, 16" W, 8" H          |
| TUNNEL CONVEYOR      | (53 L, 41 W, 22 H cm)<br>0-20 Feet per Minute  |
| SPEED                | (0-6 meters per minute)<br>82" L, 32" W, 59" H |
| DIMENSIONS           | (208 L, 82 W, 150 H cm)                        |
| WORKING HEIGHT POWER | 38" (97 cm)                                    |
| REQUIREMENTS         | 220 Volts, 23 Amp,<br>Single Phase             |
| TUNNEL WATTAGE       | 3,600                                          |
| WEIGHT               | 800 lbs. (363 kg)                              |