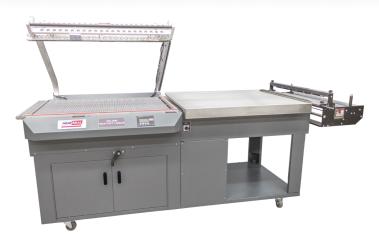

# **HEAVY DUTY L BAR SEALER**

MODEL: HDX3040

#### **CONTROL PANEL**

- · Easy Access Control Panel
- **RS-5 Plus** Digital Controller with Three Year Warranty on Original Machine Controller
- Single Plug 115V power supply
- Cycle Counter Comes Standard with Reset

#### **SEALING AREA**

- Hot Knife Exact Seal System with Multiple Profile Options
- Heavy Duty Cast Aluminum Seal Head with Stainless Film Clamps
- Balanced Magnetic Hold Down for Strong, Consistent Seals
- Posi-Trac Seal Conveyor

#### **OTHER FEATURES**

- Two Year Warranty
- Console Unit, Storage Cabinet, Heavy Duty Adjustable Levelers & Casters

- Individually Adjustable Perforating Wheels
- · Adjustable Film Roll Cradle with Brake
- Film Separator Rod
- Stainless Steel Product Loading Tray
- Stainless Steel Model Available

### **MODEL SPECS**

| FILM CAPACITY         | 34" Wide (87 cm)                                |
|-----------------------|-------------------------------------------------|
| L BAR SEALING AREA    | 30" W, 40" L                                    |
|                       | 104" L, 47" W, 64"H<br>(265 L, 120W, 163H cm)   |
| WORKING HEIGHT        | 36" (91 cm)                                     |
| POWER<br>REQUIREMENTS | 115 Volts, 20 Amp<br>Single Circuit with Ground |
| WEIGHT                | 950 lbs. (433 kg)                               |