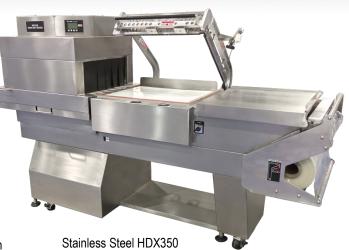

# **HEAVY DUTY COMBO SHRINK SYSTEM**

**MODEL: HDX350** 

Specification Sheet

#### **CONTROL PANEL**

- Conveniently Positioned, RS-5 Plus Digital Controller with Three Year Warranty on Original Machine Controller
- Meets UL 508A Standard
- Simple Operation and Precise Temperature Controls
- Cycle Counter Comes Standard with Reset
- Single Cord 220V Single Phase Power Supply

### **SEALING AREA**

- Hot Knife Exact Seal System with Multiple Profile Options
- Large 21" W by 25" L Seal Area
- Heavy Duty Cast Aluminum Seal Head with Stainless Film Clamps
- Balanced Magnetic Hold Down for Strong, Consistent Seals
- Seal Conveyor with Smooth Product Transfer from Seal Area to Tunnel

#### **SHRINK TUNNEL**

- Non-Stick Mesh Tunnel Belt with Adjustable Riser Bar for Improved Bottom Shrink
- Efficient MaxAir Tunnel Almost Triples the Airflow and Evenly Wraps Air Around Package
- Automatic Cool Down Extends Heating Element Life

#### **OTHER FEATURES**

- Package Centering System for Even Shrink Sealing and Tunnel Conveyor Move in Tandem Vertically. Also, Includes Tunnel Horizontal Quick Slide Adjustment.
- Two Year Warranty
- Four Individually Adjustable Perforating Wheels
- · Auto Tensioning Film Cradle
- · Heavy Duty Casters and Levelers