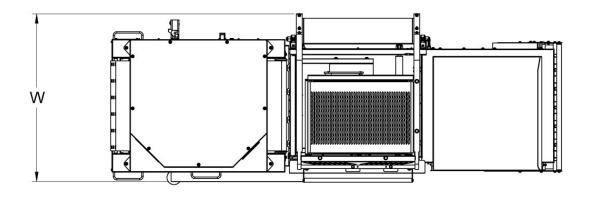

# **MACHINE FOOTPRINT**

| STINKE T OC | TI KINI                                       | • |
|-------------|-----------------------------------------------|---|
| LENGTH (L)  | 95"                                           |   |
| WIDTH (W)   | 35" Tunnel Retracted<br>43" Tunnel Pulled Out |   |
| HEIGHT (H)  | 59" Tunnel Lowers 4"                          |   |
|             |                                               |   |
|             |                                               |   |
|             |                                               |   |
|             |                                               |   |
|             |                                               |   |