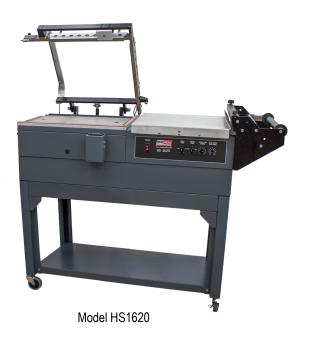

# L BAR SEALER

**MODEL: HS1620** 

### **CONTROL PANEL**

- Express Control Panel for Machine Operations
- Single Plug 115V Power Supply

### **SEALING AREA**

- Impulse Wire Seal System
- Standard Duty Seal Head Design With Film Clamps
- Balanced Magnetic Hold Down With Adjustable Pressure And Dwell Time
- Adjustable Height Sealing Platform

### **OTHER FEATURES**

- One Year Warranty
- Heavy Gauge Steel Construction
- Console Leg Kit With 3" Locking Casters
- Adjustable Film Cradle
- Individually Adjustable Perforating Wheels

## **MODEL SPECS**

| FILM CAPACITY         | 20" Wide (50 cm)                               |
|-----------------------|------------------------------------------------|
| L BAR SEALING<br>AREA | 16" W, 20" L                                   |
|                       | 49" H, 23" W, 49" L<br>(125 L, 59 W, 125 H cm) |
| WORKING HEIGHT        | 35" (89 cm)                                    |
| POWER<br>REQUIREMENTS | 115 Volts, 15 Amp                              |
| WEIGHT                | 185 lbs. (84 kg)                               |