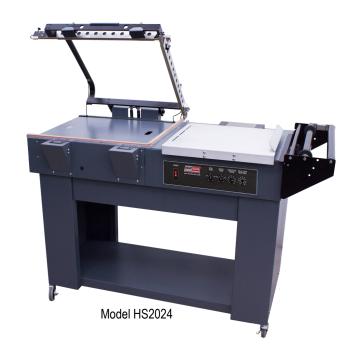

# L BAR SEALER

MODEL: HS2024

### **SEALING AREA**

- Impulse Wire Seal System
- Standard Duty Seal Head Design With Film Clamps
- Magnetic Hold Down With Adjustable Pressure And Dwell Time
- · Adjustable Height Sealing Platform

## **MODEL SPECS**

| FILM CAPACITY         | 22" Wide (44 cm)                               |
|-----------------------|------------------------------------------------|
| L BAR SEALING<br>AREA | 20" W, 24" L                                   |
| OVERALL DIMENSIONS    | 59" H, 29" W, 59" L<br>(150 L, 74 W, 150 H cm) |
| WORKING HEIGHT        | 35" (89 cm)                                    |
| POWER REQUIREMENTS    | 115 Volts, 15 Amp                              |
| WEIGHT                | 218 lbs. (99 kg)                               |