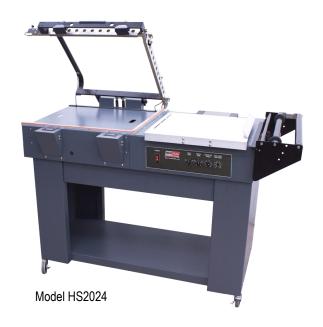

# L BAR SEALER

MODEL: HS2030

## **MODEL SPECS**

| FILM CAPACITY         | 22" Wide (44 cm)                               |
|-----------------------|------------------------------------------------|
| L BAR SEALING<br>AREA | 20" W, 30" L                                   |
|                       | 69" H, 29" W, 59" L<br>(176 L, 74 W, 150 H cm) |
| WORKING HEIGHT        | 35" (89 cm)                                    |
| POWER REQUIREMENTS    | 115 Volts, 15 Amp                              |
| WEIGHT                | 230 lbs. (105 kg)                              |