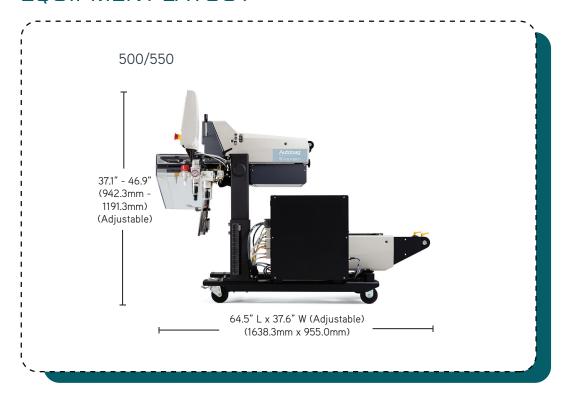

### **EQUIPMENT LAYOUT**

## TECHNICAL DATA

|                            | 500                                                                                              | 550                                                                                                 |
|----------------------------|--------------------------------------------------------------------------------------------------|-----------------------------------------------------------------------------------------------------|
| DIMENSIONS:<br>(W x L x H) | 37.6" (Adjustable) x 64.5" x 37.1"-46.9" (Adjustable) (955.0 mm x 1638.3 mm x 942.3 - 1191.3 mm) | 37.6" (Adjustable) x 64.5" x 37.1"-46.9" (Adjustable)<br>(955.0 mm x 1638.3 mm x 942.3 - 1191.3 mm) |
| WEIGHT:                    | 350 lbs.                                                                                         | 390 lbs.                                                                                            |
| SPEED:                     | Up to 100 BPM                                                                                    | Up to 45 BPM                                                                                        |
| ELECTRICAL:                | 110V to 240V VAC, 50/60Hz                                                                        | 110V to 240V VAC, 50/60Hz                                                                           |
| CONNECTIVITY:              | N/A                                                                                              | Ethernet, USB, and Serial                                                                           |
| BAG SIZES:<br>(W x L)      | 2" - 12" x 2.5" - 20"<br>(50.8 mm - 304.8 mm) x (63.5 mm - 508.0 mm)                             | 2" - 12" x 5" - 20"<br>(50.8 mm - 304.8 mm) x (127 mm - 508.0 mm)                                   |
| BAG THICKNESS:             | 1.09-4.0 mil                                                                                     | 1.09 - 4.0 mil                                                                                      |
| PASS THROUGH:              | 5" (127mm) max                                                                                   | 5" (127mm) max                                                                                      |
| WEIGH CAPACITY:            | Up to 5lbs. (with load shelf)                                                                    | Up to 5lbs. (with load shelf)                                                                       |
| PRINTER<br>NEXT OUT BAG:   | No                                                                                               | Yes                                                                                                 |