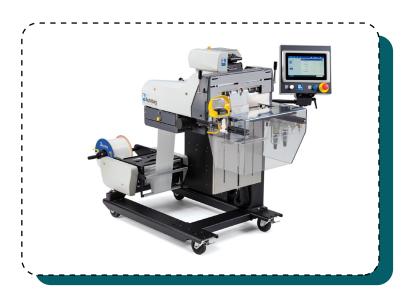

# **500 Series High-Speed Bagging Systems**

#### **DESCRIPTION**

AUTOBAG® Brand 500 Series Bagging Systems efficiently bag and seal your products. Available in two model configurations operating at speeds up to 100 bags per minute (BPM) for the AUTOBAG® 500 and 45 BPM for the AUTOBAG®550. These high-speed bagging systems are designed for reliability, flexibility, and optimizing packaging throughput.

A straightforward, simple design with few moving parts reduces lifetime cost and the open design provides flexible compatibility with AUTOBAG® counters, scales, and infeeds. The intuitive interface provides easy trouble-shooting and diagnostics. Production data retrieval simplifies maintenance and optimizes productivity.

The AUTOBAG® 550 includes many of the same conveniences of the standard AUTOBAG® 500 with the addition of a thermal transfer printer. This provides next-bag-out printing technology that is ideal for short run, order fulfillment and ecommerce applications. High resolution graphics, text and bar codes can be printed on the bag, eliminating the need for a separate labeling system.