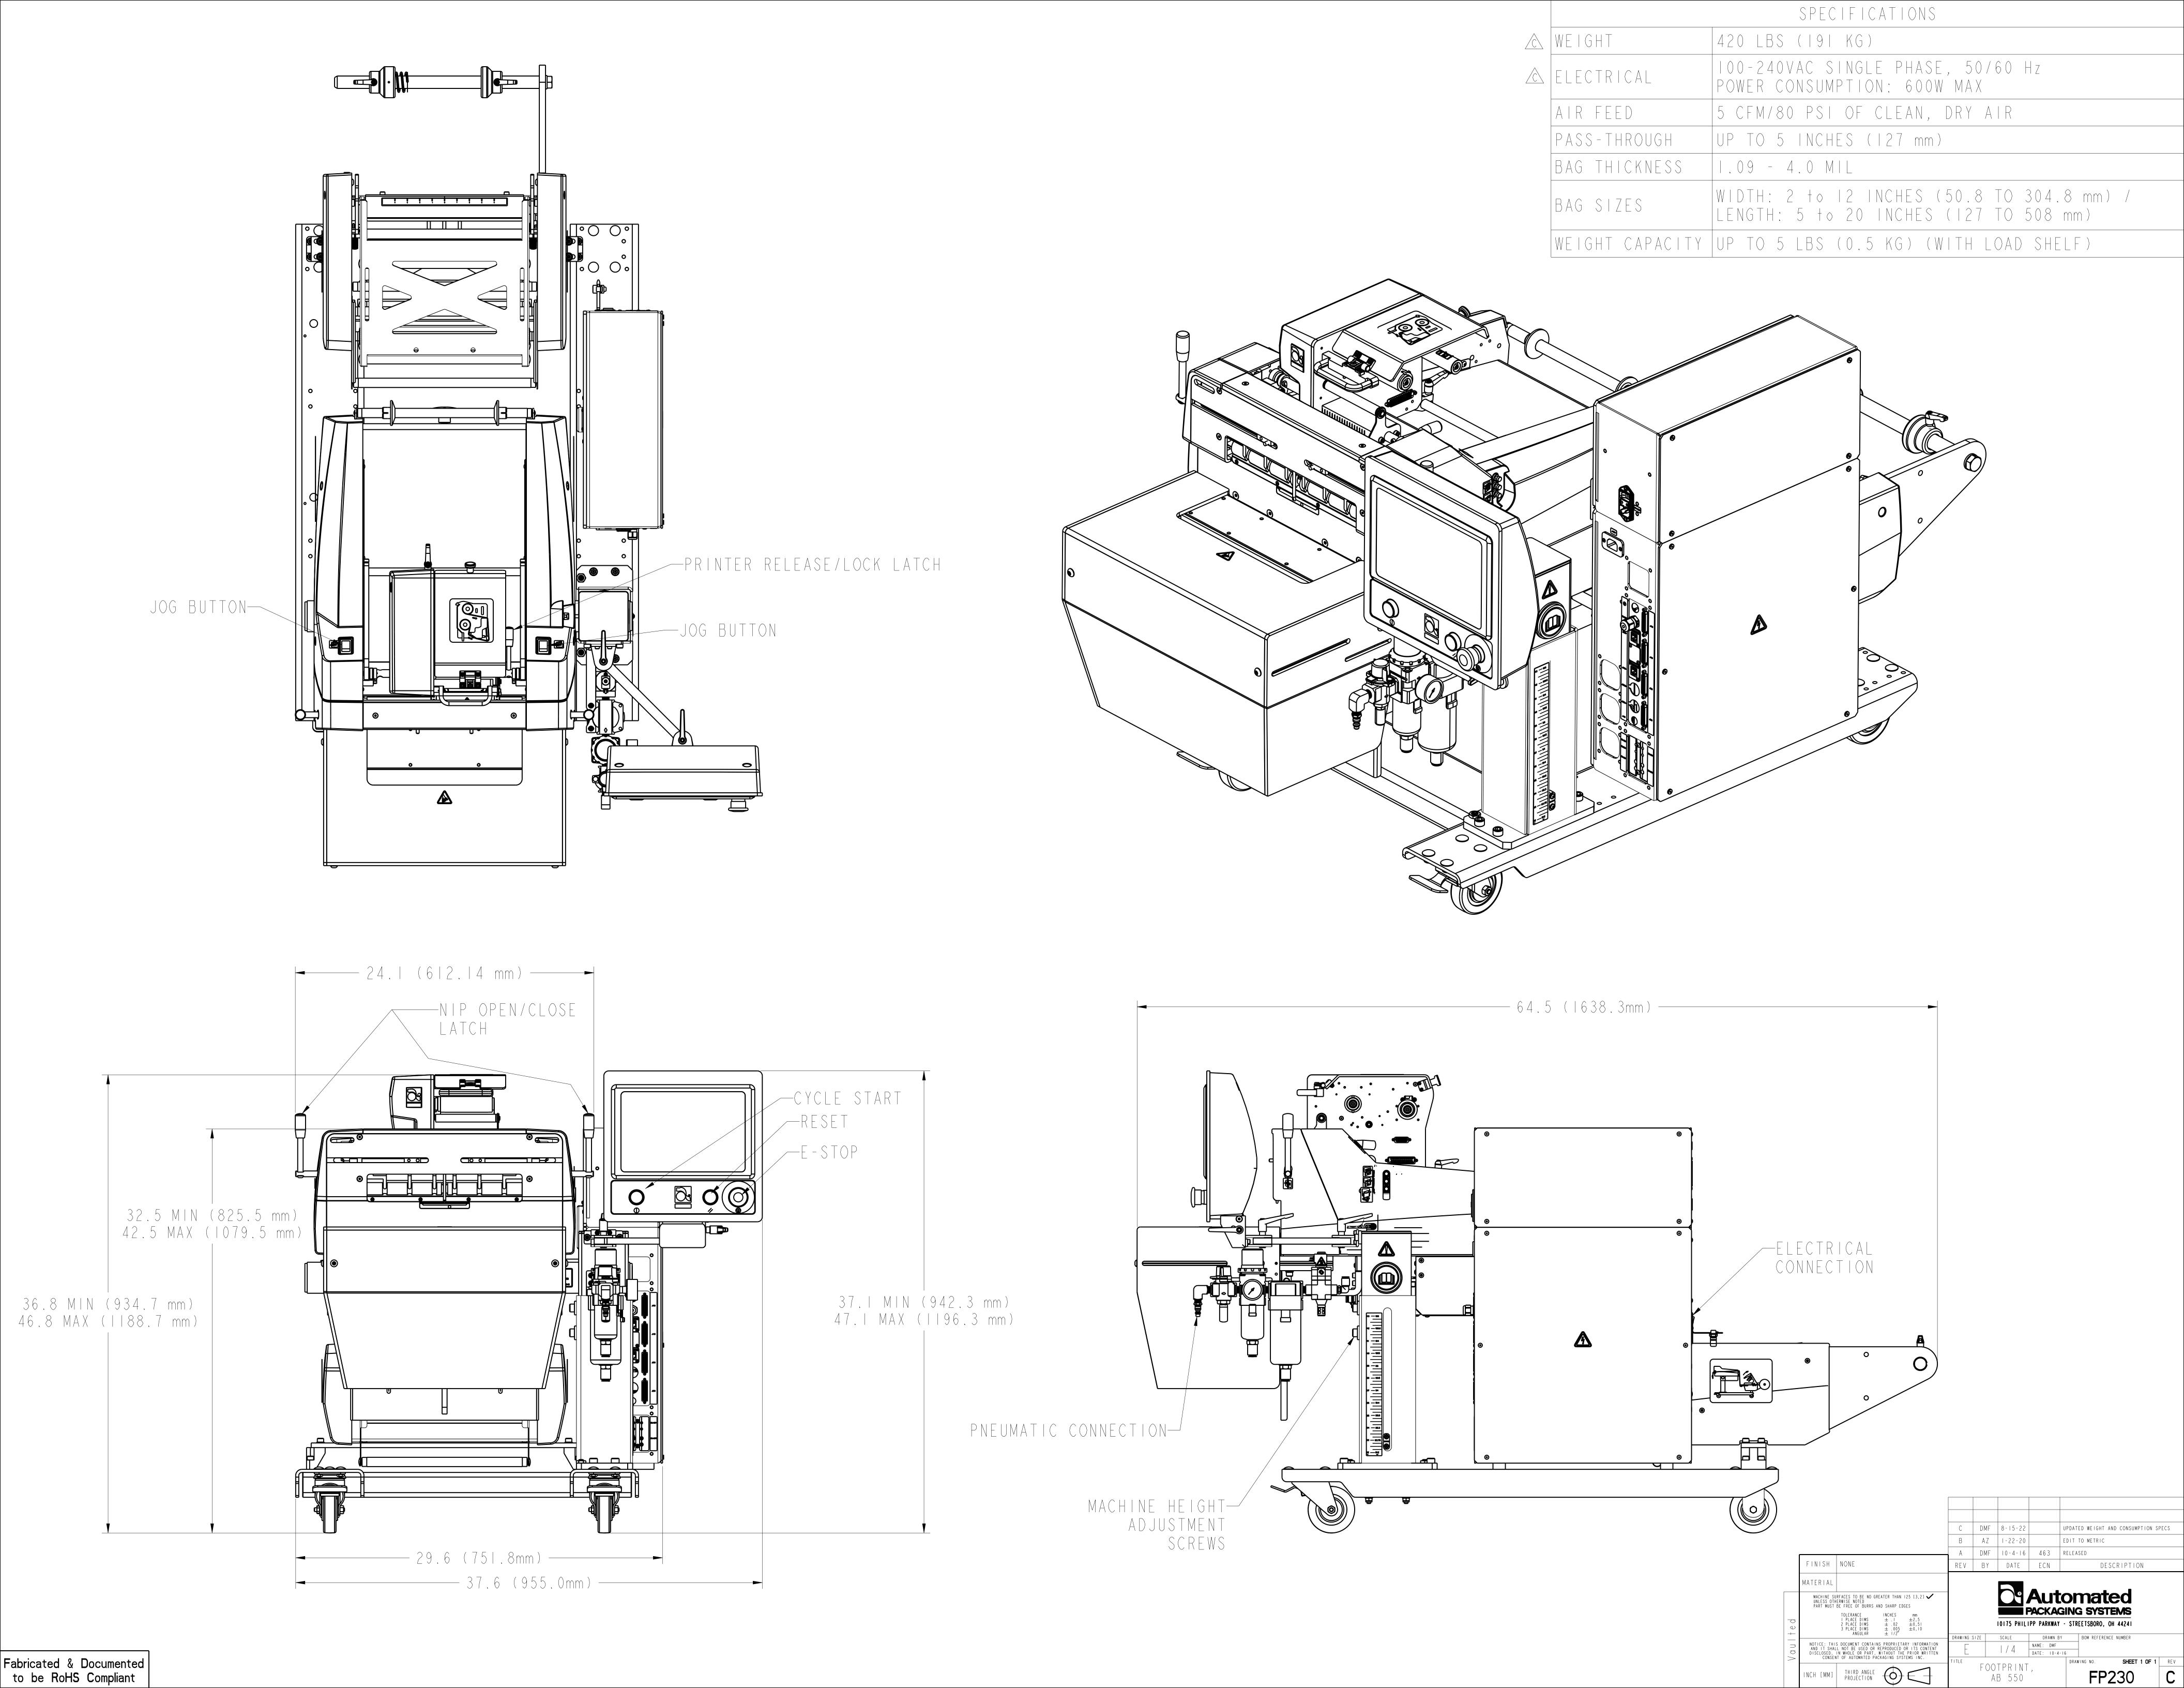

## TECHNICAL DATA

|                            | 500                                                                                              | 550                                                                                                 |
|----------------------------|--------------------------------------------------------------------------------------------------|-----------------------------------------------------------------------------------------------------|
| DIMENSIONS:<br>(W x L x H) | 37.6" (Adjustable) x 64.5" x 37.1"-46.9" (Adjustable) (955.0 mm x 1638.3 mm x 942.3 - 1191.3 mm) | 37.6" (Adjustable) x 64.5" x 37.1"-46.9" (Adjustable)<br>(955.0 mm x 1638.3 mm x 942.3 - 1191.3 mm) |
| WEIGHT:                    | 350 lbs.                                                                                         | 390 lbs.                                                                                            |
| SPEED:                     | Up to 100 BPM                                                                                    | Up to 45 BPM                                                                                        |
| ELECTRICAL:                | 110V to 240V VAC, 50/60Hz                                                                        | 110V to 240V VAC, 50/60Hz                                                                           |
| CONNECTIVITY:              | N/A                                                                                              | Ethernet, USB, and Serial                                                                           |
| BAG SIZES:<br>(W x L)      | 2" - 12" x 2.5" - 20"<br>(50.8 mm - 304.8 mm) x (63.5 mm - 508.0 mm)                             | 2" - 12" x 5" - 20"<br>(50.8 mm - 304.8 mm) x (127 mm - 508.0 mm)                                   |
| BAG THICKNESS:             | 1.09-4.0 mil                                                                                     | 1.09 - 4.0 mil                                                                                      |
| PASS THROUGH:              | 5" (127mm) max                                                                                   | 5" (127mm) max                                                                                      |
| WEIGH CAPACITY:            | Up to 5lbs. (with load shelf)                                                                    | Up to 5lbs. (with load shelf)                                                                       |
| PRINTER<br>NEXT OUT BAG:   | No                                                                                               | Yes                                                                                                 |

#### **KEY BENEFITS**

- Modular components simplify maintenance and repairs to maximize uptime
- Minimal guarding provides unobstructed access to the open bag
- Multi-position unwind with tension control simplifies changeover
- Processor controlled servo motors, ethernet-capable printer networking, and flexible mechanical design streamlines integration
- Compact footprint minimizes floor space
- · The touch screen enables access to a help system, on-board diagnostics, and performance monitoring
- Simple height adjustment and casters for operator comfort and portability
- A 45 degree tilt option is available for orienting long or delicate products
- Adjustable pass-through up to 5" for maximum flexibility and packaging efficiency
- Optional Additions: multiple inline printer options, scales, conveyors, unwinds, counting systems, product load trays, and bag-in-a-box adapters