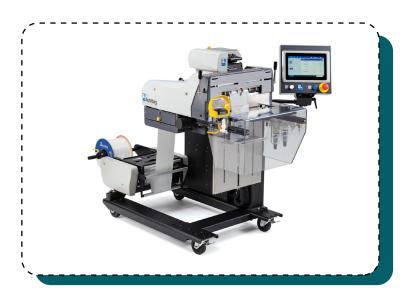

# **500 Series High-Speed Bagging Systems**

#### **DESCRIPTION**

AUTOBAG® Brand 500 Series Bagging Systems efficiently bag and seal your products. Available in two model configurations operating at speeds up to 100 bags per minute (BPM) for the AUTOBAG® 500 and 45 BPM for the AUTOBAG®550. These high-speed bagging systems are designed for reliability, flexibility, and optimizing packaging throughput.

The AUTOBAG® 550 includes many of the same conveniences of the standard AUTOBAG® 500 with the addition of a thermal transfer printer. This provides next-bag-out printing technology that is ideal for short run, order fulfillment and ecommerce applications. High resolution graphics, text and bar codes can be printed on the bag, eliminating the need for a separate labeling system.