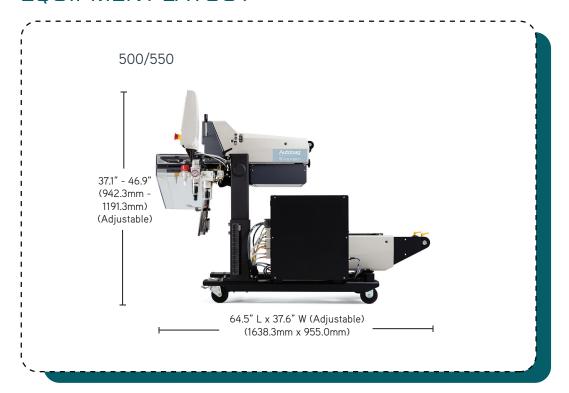

## TECHNICAL DATA

|                            | 500                                                                                              | 550                                                                                                 |
|----------------------------|--------------------------------------------------------------------------------------------------|-----------------------------------------------------------------------------------------------------|
| DIMENSIONS:<br>(W x L x H) | 37.6" (Adjustable) x 64.5" x 37.1"-46.9" (Adjustable) (955.0 mm x 1638.3 mm x 942.3 - 1191.3 mm) | 37.6" (Adjustable) x 64.5" x 37.1"-46.9" (Adjustable)<br>(955.0 mm x 1638.3 mm x 942.3 - 1191.3 mm) |
| WEIGHT:                    | 350 lbs.                                                                                         | 390 lbs.                                                                                            |
| SPEED:                     | Up to 100 BPM                                                                                    | Up to 45 BPM                                                                                        |
| ELECTRICAL:                | 110V to 240V VAC, 50/60Hz                                                                        | 110V to 240V VAC, 50/60Hz                                                                           |
| CONNECTIVITY:              | N/A                                                                                              | Ethernet, USB, and Serial                                                                           |
| BAG SIZES:<br>(W x L)      | 2" - 12" x 2.5" - 20"<br>(50.8 mm - 304.8 mm) x (63.5 mm - 508.0 mm)                             | 2" - 12" x 5" - 20"<br>(50.8 mm - 304.8 mm) x (127 mm - 508.0 mm)                                   |
| BAG THICKNESS:             | 1.09-4.0 mil                                                                                     | 1.09 - 4.0 mil                                                                                      |
| PASS THROUGH:              | 5" (127mm) max                                                                                   | 5" (127mm) max                                                                                      |
| WEIGH CAPACITY:            | Up to 5lbs. (with load shelf)                                                                    | Up to 5lbs. (with load shelf)                                                                       |
| PRINTER<br>NEXT OUT BAG:   | No                                                                                               | Yes                                                                                                 |

### **EQUIPMENT LAYOUT**