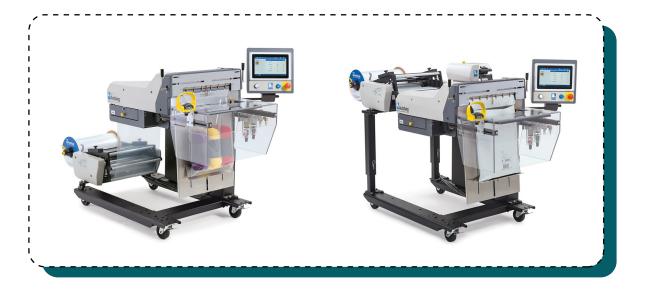

#### **DESCRIPTION**

AUTOBAG® Brand 600 Series Bagging Systems efficiently bag and seal your products. Available in three model configurations operating at speeds up to 65 bags per minute (BPM) for the AUTOBAG® 600/600H and 40 BPM for the AUTOBAG® 650. These high-speed bagging systems are ideal for large packaging operations.

The AUTOBAG® 650 includes many of the same conveniences of the standard AUTOBAG® 500 with the addition of a thermal transfer printer. This provides next-bag-out printing technology that is ideal for short run, order fulfillment and ecommerce applications. The AUTOBAG® 600H is a horizontal bagging system with a large loading area for order prep and bulk product queing.

#### KFY BENEFITS

- Modular components simplify maintenance and repairs to maximize uptime
- Minimal guarding provides unobstructed access to the open bag
- The horizontal bagger provides a 16" wide bag loading area ideal for large or bulk products
- Processor controlled servo motors, ethernet-capable printer networking, and flexible mechanical design streamline integration
- Compact footprint minimizes floor space
- The touch screen enables access to a help system, on-board diagnostics, and performance monitoring
- Simple height adjustment and casters for operator comfort and portability. A horizontal option is available, which includes a large workspace, ideal for a wide range of ecommerce fulfillment applications
- A 45 degree tilt option is available for orienting long or delicate products
- Adjustable pass-through up to 6" for maximum flexibility and packaging efficiency
- Optional Additions: multiple inline printer options, scales, conveyors, unwinds, counting systems, product load trays, and bag-in-a-box adapters