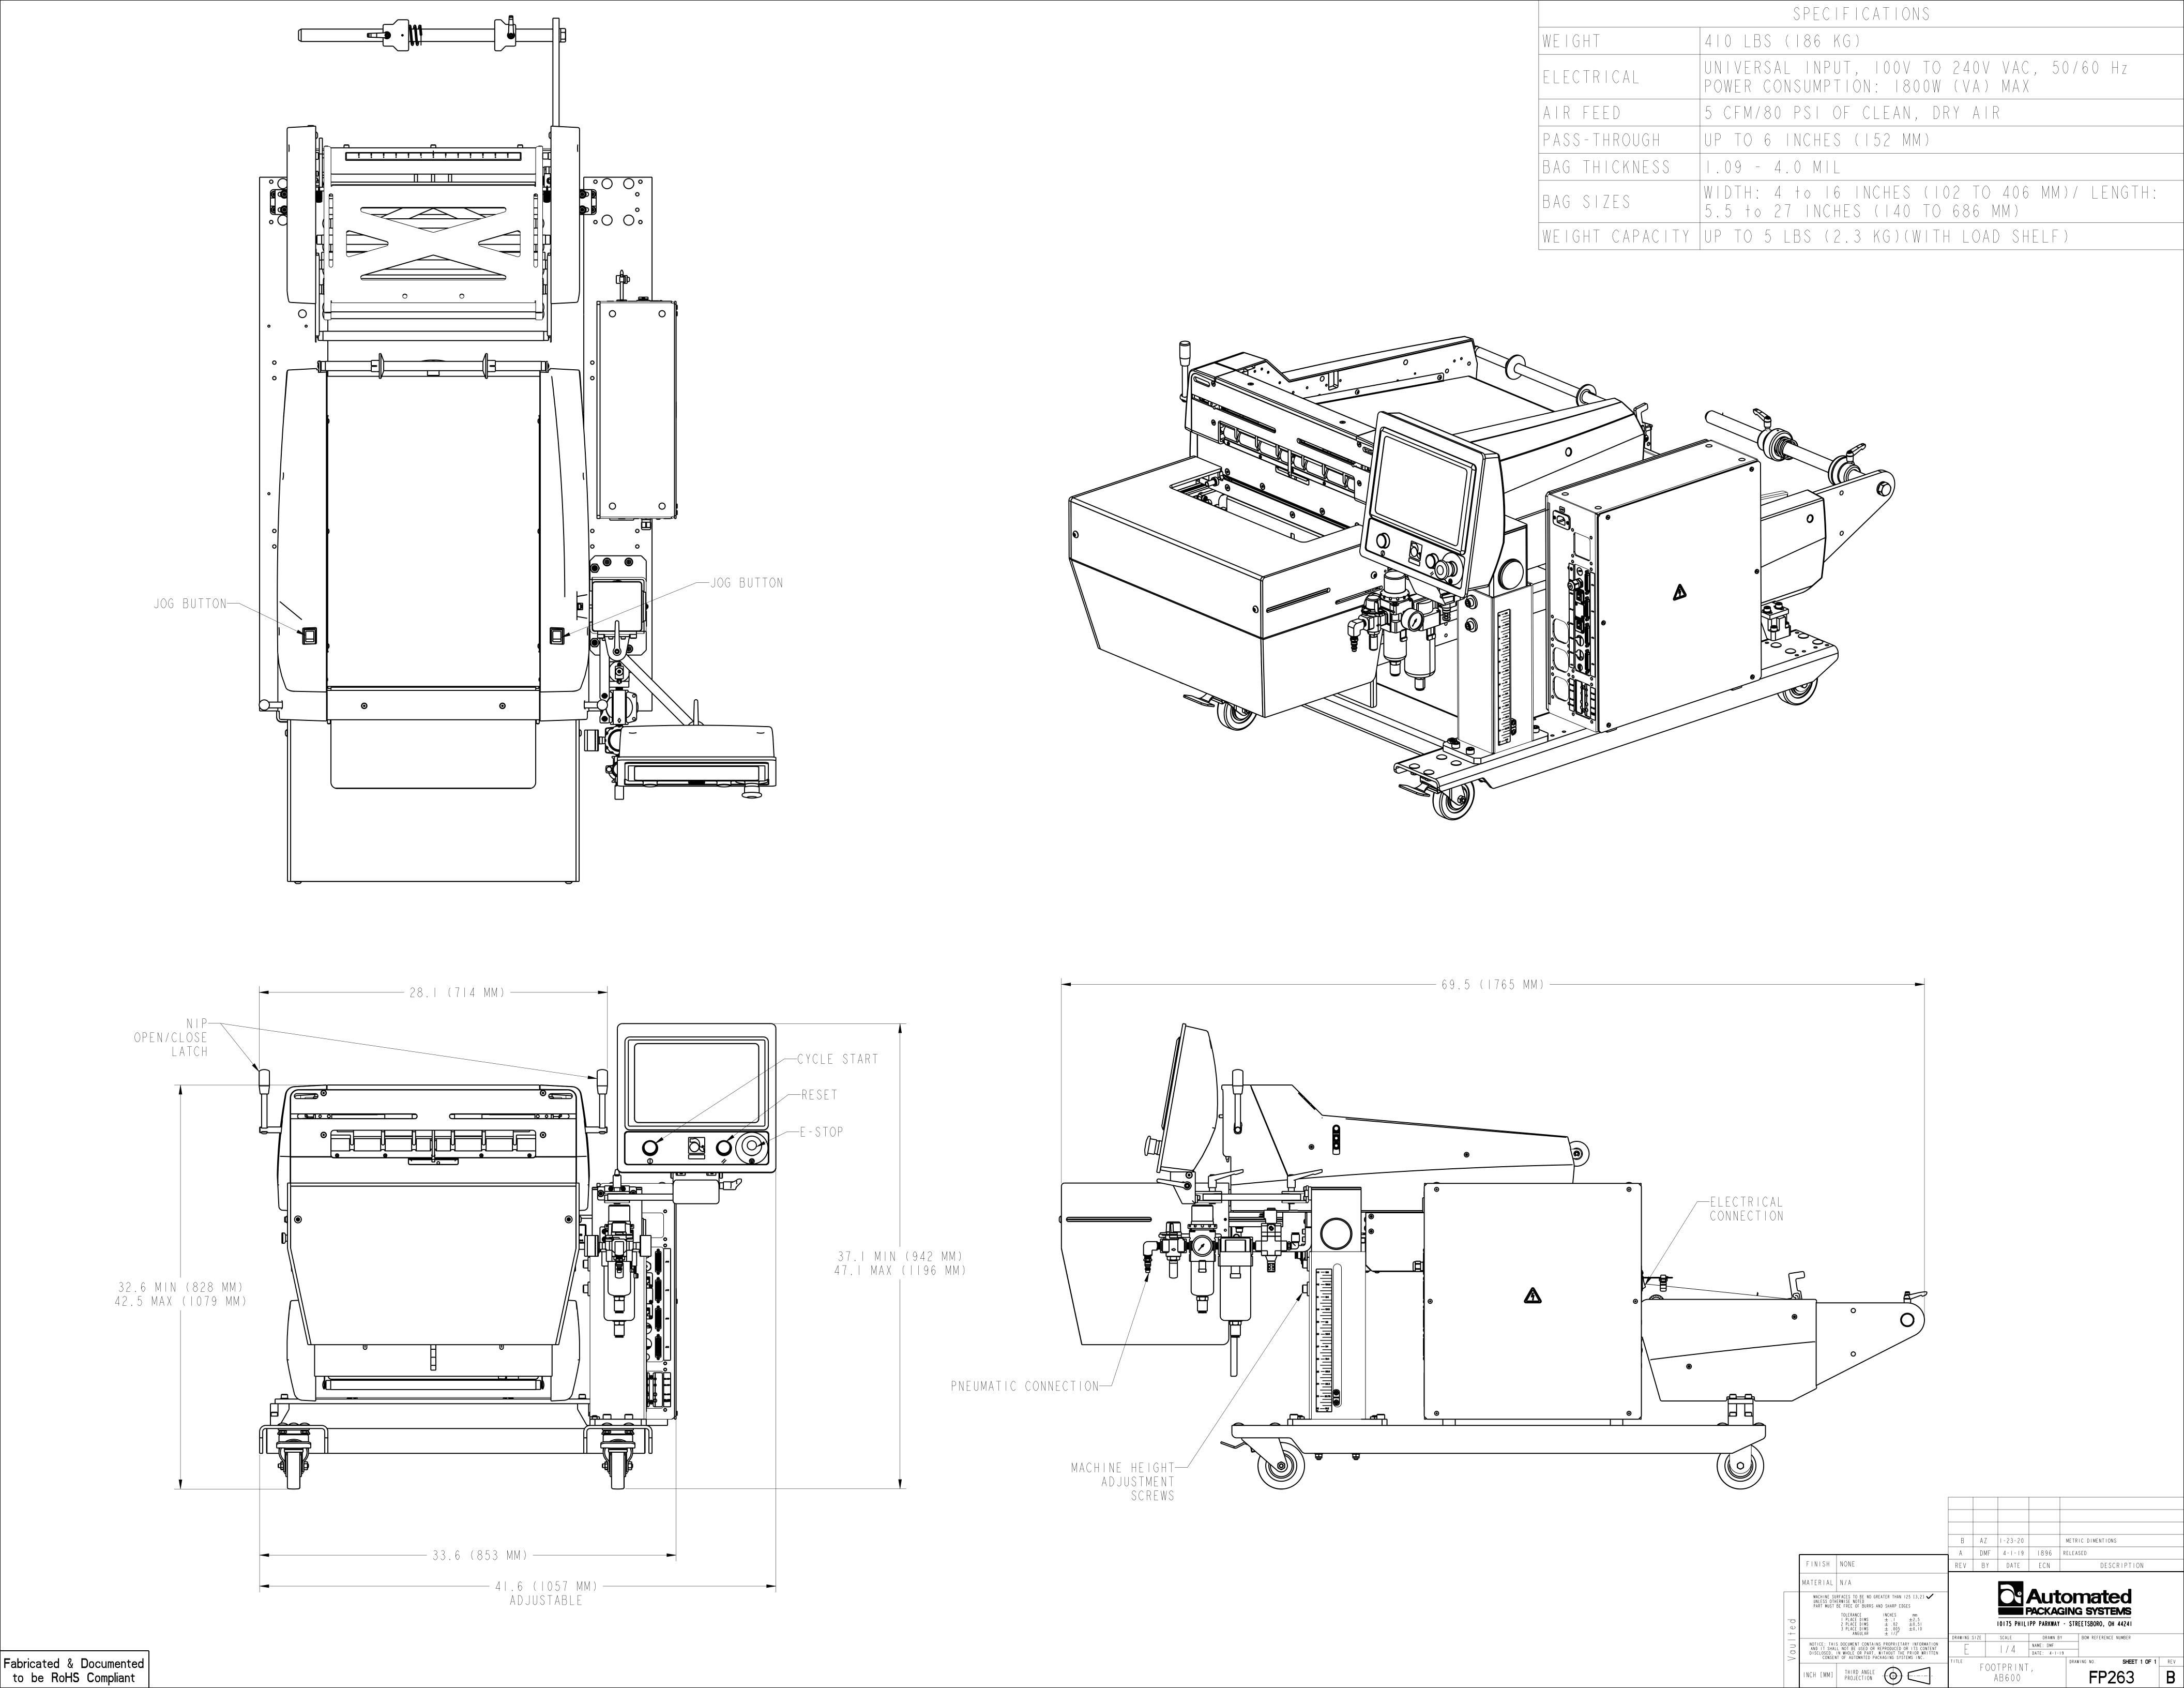

### TECHNICAL DATA

|                            | 600                                                                                                 |
|----------------------------|-----------------------------------------------------------------------------------------------------|
| DIMENSIONS:<br>(W x L x H) | 46.1" (Adjustable) x 69.5" x 37.1"-47.1" (Adjustable)<br>1170.9 mm x 1765.3 mm x 942.3 - 1196.3 mm) |
| WEIGHT:                    | 410 lbs.                                                                                            |
| SPEED:                     | Up to 65 BPM                                                                                        |
| ELECTRICAL:                | 110V to 240V VAC, 50/60Hz                                                                           |
| CONNECTIVITY:              | N/A                                                                                                 |
| BAG SIZES:<br>(W x L)      | 4"-16" x 5.5"-27"<br>(101.6mm - 406.4mm) x (139.7mm - 685.8mm)                                      |
| BAG THICKNESS:             | 1.09-4.0 mil                                                                                        |
| PASS THROUGH:              | 6" (152.4mm) max                                                                                    |
| WEIGH CAPACITY:            | Up to 5lbs. (with load shelf)                                                                       |
| PRINTER<br>NEXT OUT BAG:   | No                                                                                                  |

## **EQUIPMENT LAYOUT**