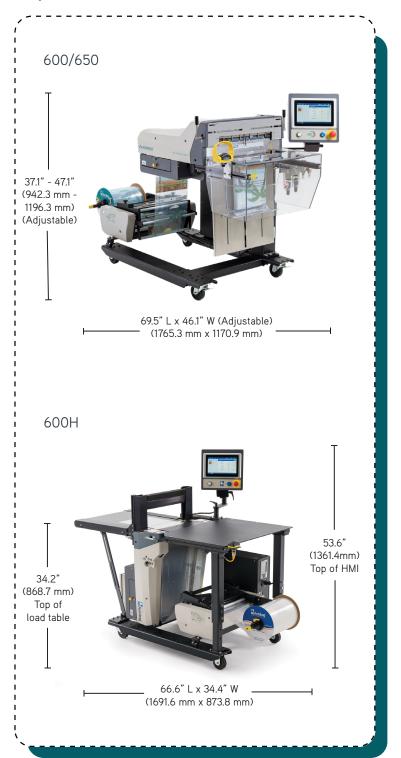

### TECHNICAL DATA

|                            | 600                                                                                                 |
|----------------------------|-----------------------------------------------------------------------------------------------------|
| DIMENSIONS:<br>(W x L x H) | 46.1" (Adjustable) x 69.5" x 37.1"-47.1" (Adjustable)<br>1170.9 mm x 1765.3 mm x 942.3 - 1196.3 mm) |
| WEIGHT:                    | 410 lbs.                                                                                            |
| SPEED:                     | Up to 65 BPM                                                                                        |
| ELECTRICAL:                | 110V to 240V VAC, 50/60Hz                                                                           |
| CONNECTIVITY:              | N/A                                                                                                 |
| BAG SIZES:<br>(W x L)      | 4"-16" x 5.5"-27"<br>(101.6mm - 406.4mm) x (139.7mm - 685.8mm)                                      |
| BAG THICKNESS:             | 1.09-4.0 mil                                                                                        |
| PASS THROUGH:              | 6" (152.4mm) max                                                                                    |
| WEIGH CAPACITY:            | Up to 5lbs. (with load shelf)                                                                       |
| PRINTER<br>NEXT OUT BAG:   | No                                                                                                  |

|                            | 600H                                                                                                 |
|----------------------------|------------------------------------------------------------------------------------------------------|
| DIMENSIONS:<br>(W x L x H) | 34.4" x 66.6" x 34.2"(load table) / 53.6" (top of HMI)<br>(873.8 mm x 1691.6 mm x 868.7 - 1361.4 mm) |
| WEIGHT:                    | 570 lbs.                                                                                             |
| SPEED:                     | Up to 65 BPM                                                                                         |
| ELECTRICAL:                | 110V to 240V VAC, 50/60Hz                                                                            |
| CONNECTIVITY:              | N/A                                                                                                  |
| BAG SIZES:<br>(W x L)      | 4"-16" x 5.5"-36"<br>(101.6mm - 406.4mm) x (139.7mm - 914.4mm)                                       |
| BAG THICKNESS:             | 1.09-4.0 mil                                                                                         |
| PASS THROUGH:              | 6" (152.4mm) max                                                                                     |
| WEIGH CAPACITY:            | Up to 5lbs. (with load shelf)                                                                        |
| PRINTER<br>NEXT OUT BAG:   | No                                                                                                   |

## **EQUIPMENT LAYOUT**