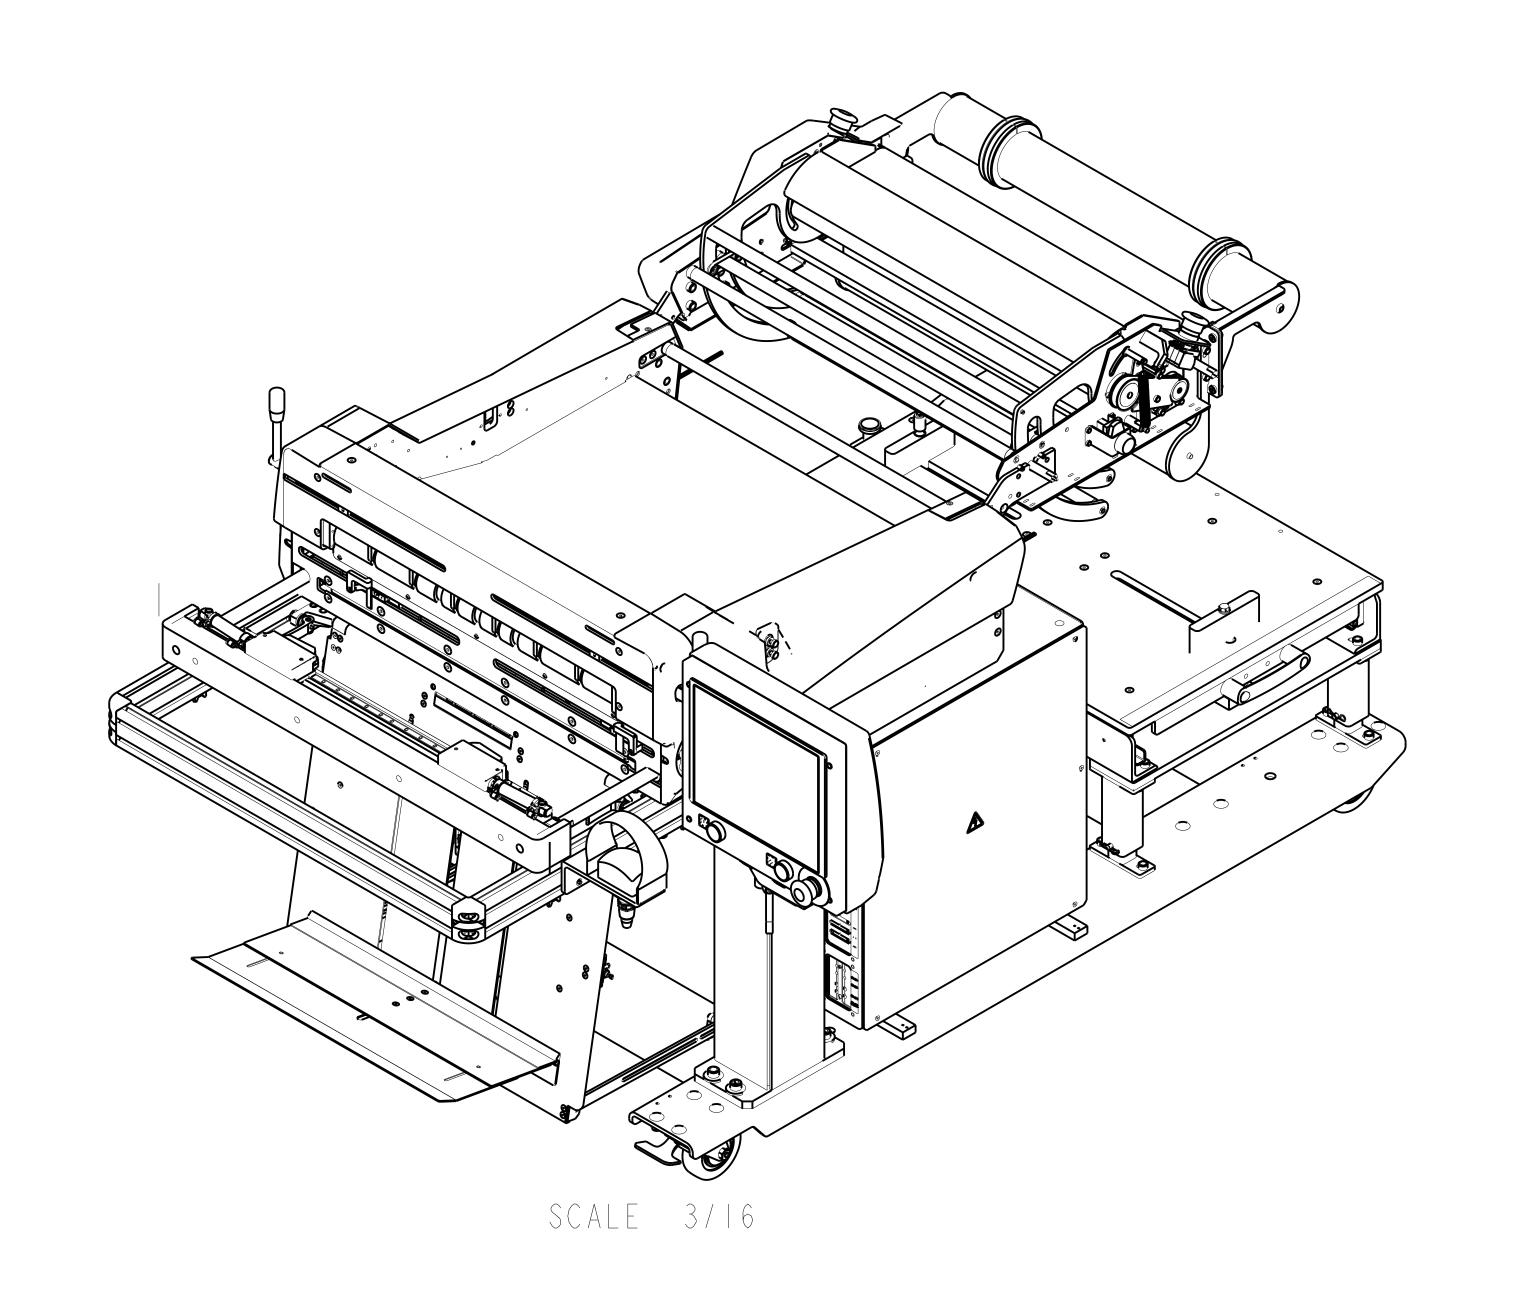

### **DESCRIPTION**

AUTOBAG® Brand 800S Series Bagging Systems are uniquely designed to provide enhanced productivity for large bag packaging applications up to 22" wide. These systems feature a breakthrough bag opening technology that securely grips and holds the bags open in place, creating a large opening for easy loading of large products and multiple items.

The ergonomic design provides flexible compatibility with AUTOBAG® counters, scales, and infeeds. The intuitive interface provides easy troubleshooting and diagnostics. Production data retreival simplifies maintenance and optimizes productivity. These baggers easily integrate with ecommerce warehouse management systems and other auxiliary equipment such as conveyors or scanners.

The AUTOBAG® 850S includes many of the same conveniences of the standard AUTOBAG® 800S with the addition of a thermal transfer printer. This provides next-bag-out printing technology that is ideal for short run, order fulfillment, and ecommerce applications. In addition, One Step printing enables in line printing of shipping label information and prevents order queing while increasing order accuracy.

#### **KEY BENEFITS**

- Advanced bag opening system to minimize bag size and facilitate multi-line orders
- Minimal guarding provides unobstructed access to the open bag
- Simple bag threading for easy changeover and keeping product lines running smoothly
- · A sophisticated tension control unit centers and monitors the position of the film throughout bagging
- Compact footprint minimizes floor space
- The touch screen enables access to a help system, on-board diagnostics, and performance monitoring
- Modular bag storage shelf speeds up bag changeovers
- Simple height adjustment and casters for operator comfort and portability
- Programmable pass-through up to 11" for maximum flexibility and packaging efficiency
- Easily integrates with automation equipment and existing production lines
- Optional Additions: rear takeaway conveyor, side exit takeaway conveyor, multiple inline printer options, scales, conveyors, unwinds, counting systems, and product load trays