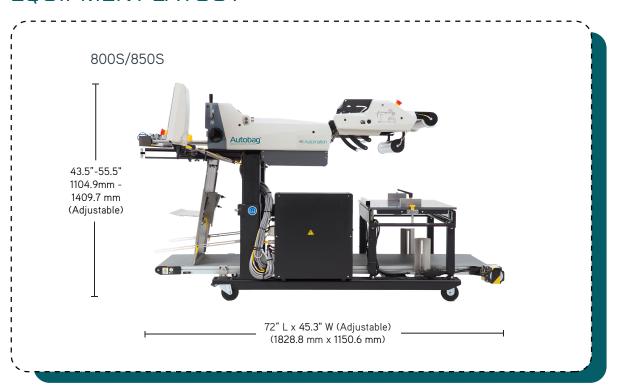

## TECHNICAL DATA

|                            | 800S                                                                                                | 850S                                                                                                |
|----------------------------|-----------------------------------------------------------------------------------------------------|-----------------------------------------------------------------------------------------------------|
| DIMENSIONS:<br>(W x L x H) | 45.3" (Adjustable) x 72" x 43.5"-55.5" (Adjustable)<br>(1150.6 mm x 1828.8 mm x 1104.9 - 1409.7 mm) | 45.3" (Adjustable) x 72" x 43.5"-55.5" (Adjustable)<br>(1150.6 mm x 1828.8 mm x 1104.9 - 1409.7 mm) |
| WEIGHT:                    | 660 lbs.                                                                                            | 700 lbs.                                                                                            |
| SPEED:                     |                                                                                                     |                                                                                                     |
| ELECTRICAL:                | 110V to 220V VAC, 50/60Hz, 1.0 kW max, 20A circuit                                                  | 110V to 220V VAC, 50/60Hz, 1.0 kW max, 20A circuit                                                  |
| CONNECTIVITY:              | N/A                                                                                                 | Ethernet, USB, and Serial                                                                           |
| BAG SIZES:<br>(W x L)      | 10" - 22" x 10" - 36"<br>(254 mm - 558.8 mm) x (254 mm - 914.4 mm)                                  | 10" - 22" x 10" - 36"<br>(254 mm - 558.8 mm) x (254 mm - 914.4 mm)                                  |
| BAG THICKNESS:             | 1.09 - 4.0 mil                                                                                      | 1.09 - 4.0 mil                                                                                      |
| PASS THROUGH:              | 11" (279.4mm) max                                                                                   | 11" (279.4mm) max                                                                                   |
| WEIGH CAPACITY:            | Up to 10lbs. (with load shelf)                                                                      | Up to 10lbs. (with load shelf)                                                                      |
| PRINTER<br>NEXT OUT BAG:   | No                                                                                                  | Yes                                                                                                 |

## **EQUIPMENT LAYOUT**

SPECIFICATIONS

AIR FEED 5 SCFM @ 80 PSI (141 LPM @ 5.5 BAR)

W 10-22 IN (254 - 559 MM) L 10-36 IN (254 - 914 MM)

UNIVERSAL INPUT 100V - 240V VAC 50/60 Hz POWER CONSUMPTION 1800 WATTS MAX