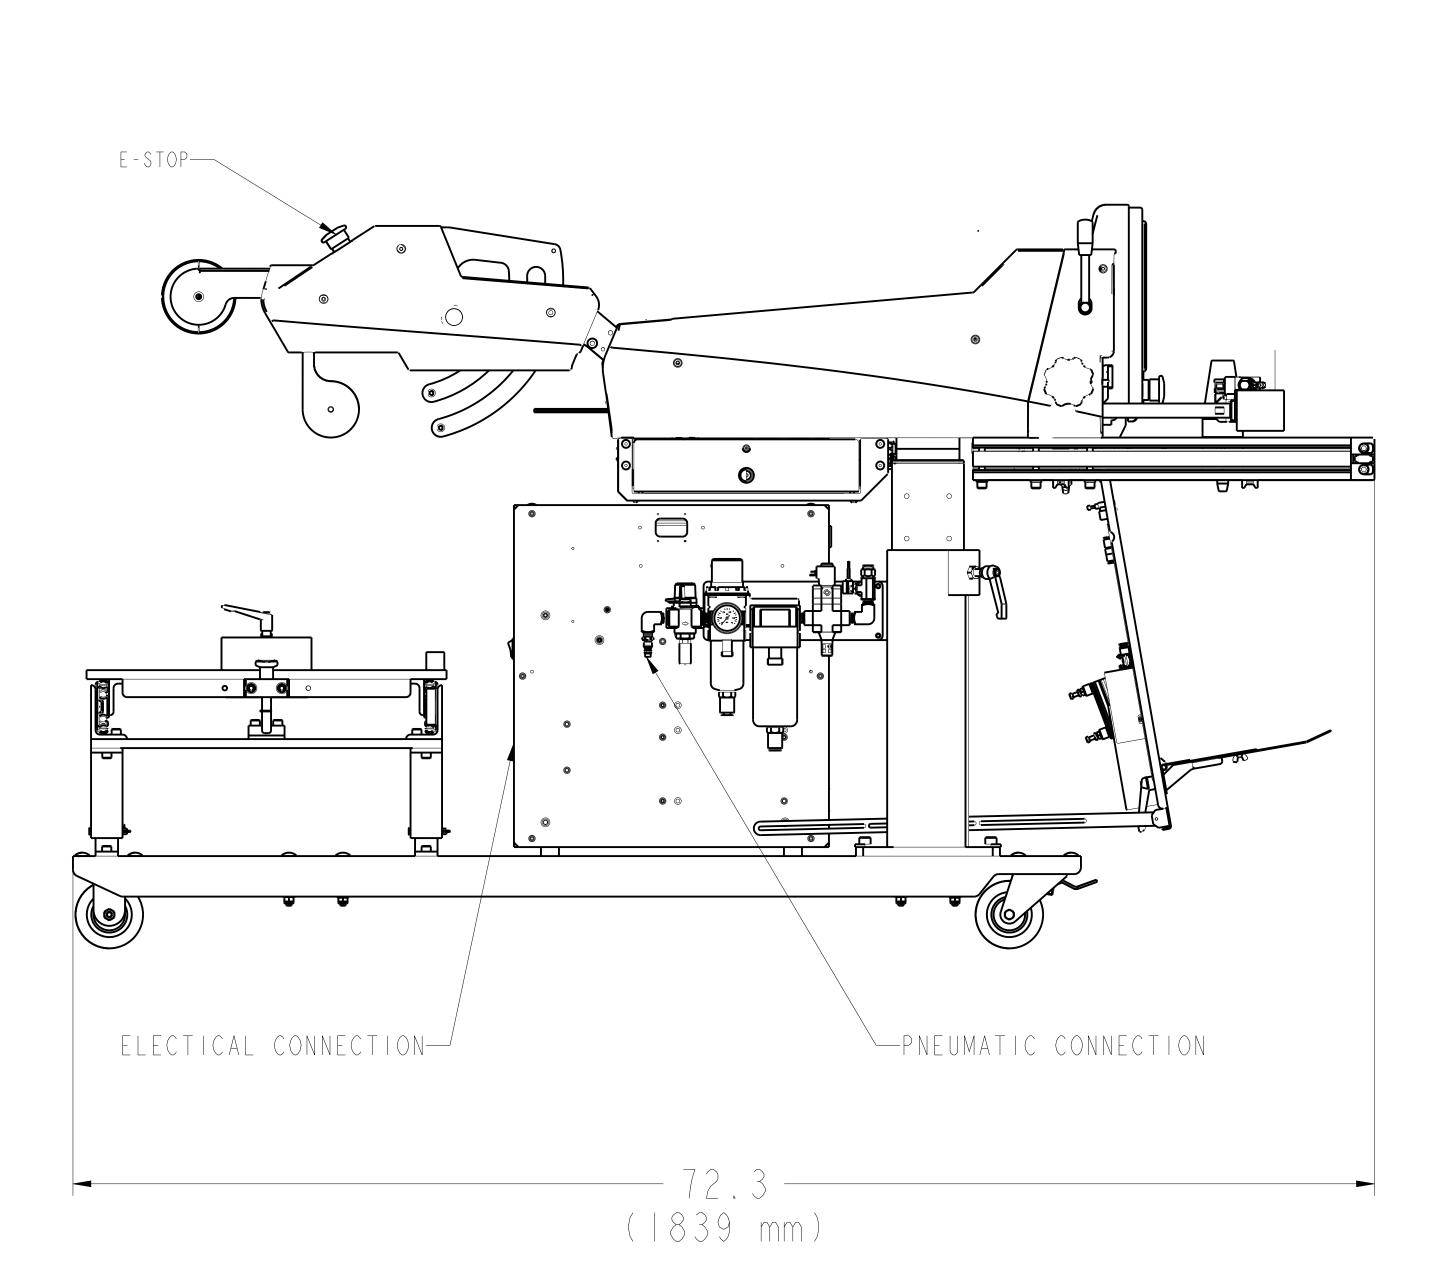

## **EQUIPMENT LAYOUT**

SPECIFICATIONS

AIR FEED 5 SCFM @ 80 PSI (141 LPM @ 5.5 BAR)

W 10-22 IN (254 - 559 MM) L 10-36 IN (254 - 914 MM)

UNIVERSAL INPUT 100V - 240V VAC 50/60 Hz POWER CONSUMPTION 1800 WATTS MAX

545 LBS (247.2 KG)

PASS THROUGH UP TO 11 IN (280 MM)

WEIGHT CAPACITY UP TO 10 LBS (4.5 KG)

WEIGHT

ELECTRICAL