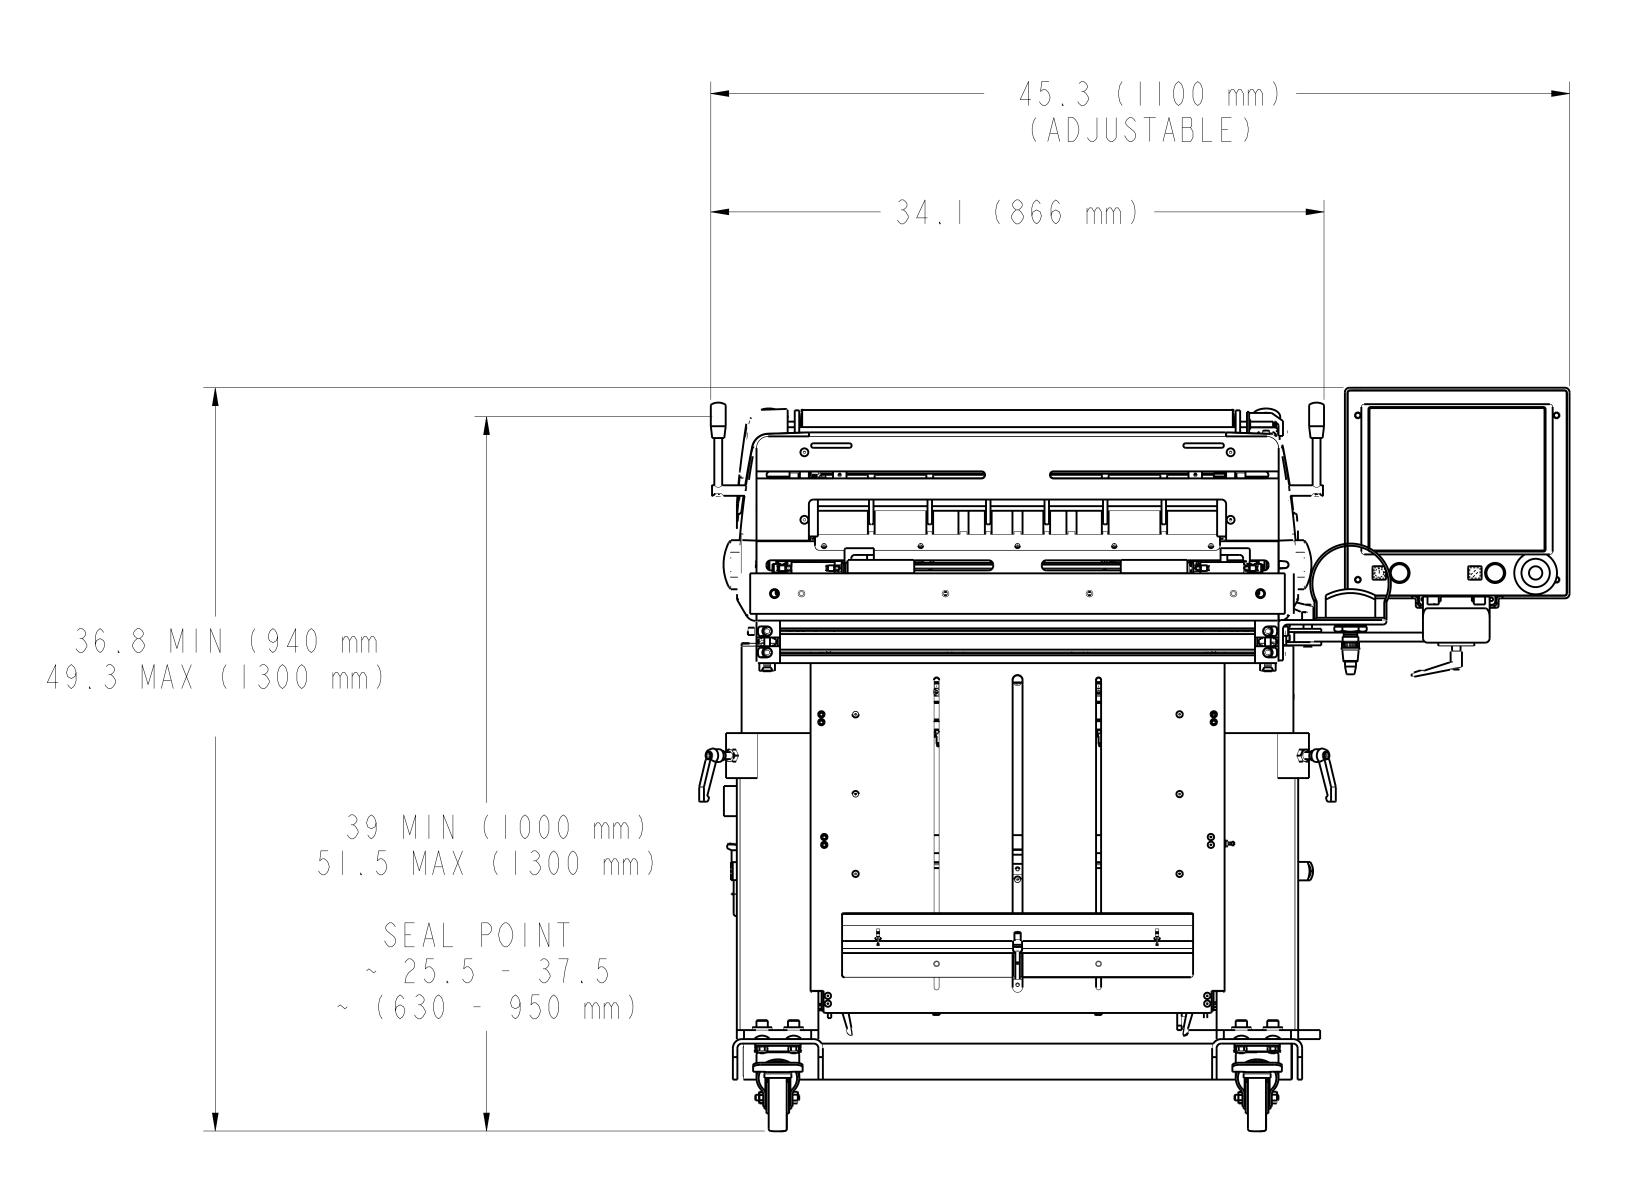

## TECHNICAL DATA

|                            | 800S                                                                                                | 850S                                                                                                |
|----------------------------|-----------------------------------------------------------------------------------------------------|-----------------------------------------------------------------------------------------------------|
| DIMENSIONS:<br>(W x L x H) | 45.3" (Adjustable) x 72" x 43.5"-55.5" (Adjustable)<br>(1150.6 mm x 1828.8 mm x 1104.9 - 1409.7 mm) | 45.3" (Adjustable) x 72" x 43.5"-55.5" (Adjustable)<br>(1150.6 mm x 1828.8 mm x 1104.9 - 1409.7 mm) |
| WEIGHT:                    | 660 lbs.                                                                                            | 700 lbs.                                                                                            |
| SPEED:                     |                                                                                                     |                                                                                                     |
| ELECTRICAL:                | 110V to 220V VAC, 50/60Hz, 1.0 kW max, 20A circuit                                                  | 110V to 220V VAC, 50/60Hz, 1.0 kW max, 20A circuit                                                  |
| CONNECTIVITY:              | N/A                                                                                                 | Ethernet, USB, and Serial                                                                           |
| BAG SIZES:<br>(W x L)      | 10" - 22" x 10" - 36"<br>(254 mm - 558.8 mm) x (254 mm - 914.4 mm)                                  | 10" - 22" x 10" - 36"<br>(254 mm - 558.8 mm) x (254 mm - 914.4 mm)                                  |
| BAG THICKNESS:             | 1.09 - 4.0 mil                                                                                      | 1.09 - 4.0 mil                                                                                      |
| PASS THROUGH:              | 11" (279.4mm) max                                                                                   | 11" (279.4mm) max                                                                                   |
| WEIGH CAPACITY:            | Up to 10lbs. (with load shelf)                                                                      | Up to 10lbs. (with load shelf)                                                                      |
| PRINTER<br>NEXT OUT BAG:   | No                                                                                                  | Yes                                                                                                 |

## **EQUIPMENT LAYOUT**

SPECIFICATIONS

AIR FEED 5 SCFM @ 80 PSI (141 LPM @ 5.5 BAR)

W 10-22 IN (254 - 559 MM) L 10-36 IN (254 - 914 MM)

UNIVERSAL INPUT 100V - 240V VAC 50/60 Hz POWER CONSUMPTION 1800 WATTS MAX

545 LBS (247.2 KG)

PASS THROUGH UP TO 11 IN (280 MM)

WEIGHT CAPACITY UP TO 10 LBS (4.5 KG)

WEIGHT

ELECTRICAL