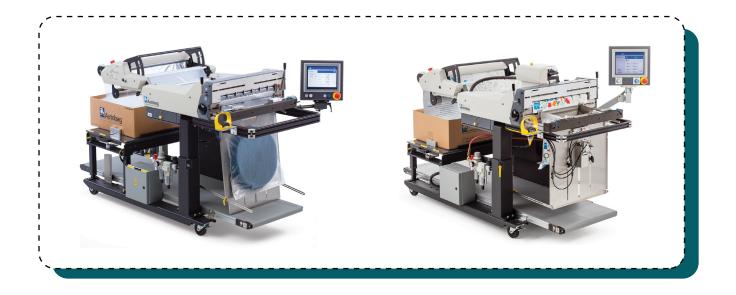

# **800 Series High-Speed Bagging Systems**

### **DESCRIPTION**

AUTOBAG® Brand 800S Series Bagging Systems are uniquely designed to provide enhanced productivity for large bag packaging applications up to 22" wide. These systems feature a breakthrough bag opening technology that securely grips and holds the bags open in place, creating a large opening for easy loading of large products and multiple items.

The AUTOBAG® 850S includes many of the same conveniences of the standard AUTOBAG® 800S with the addition of a thermal transfer printer. This provides next-bag-out printing technology that is ideal for short run, order fulfillment, and ecommerce applications. In addition, One Step printing enables in line printing of shipping label information and prevents order queing while increasing order accuracy.