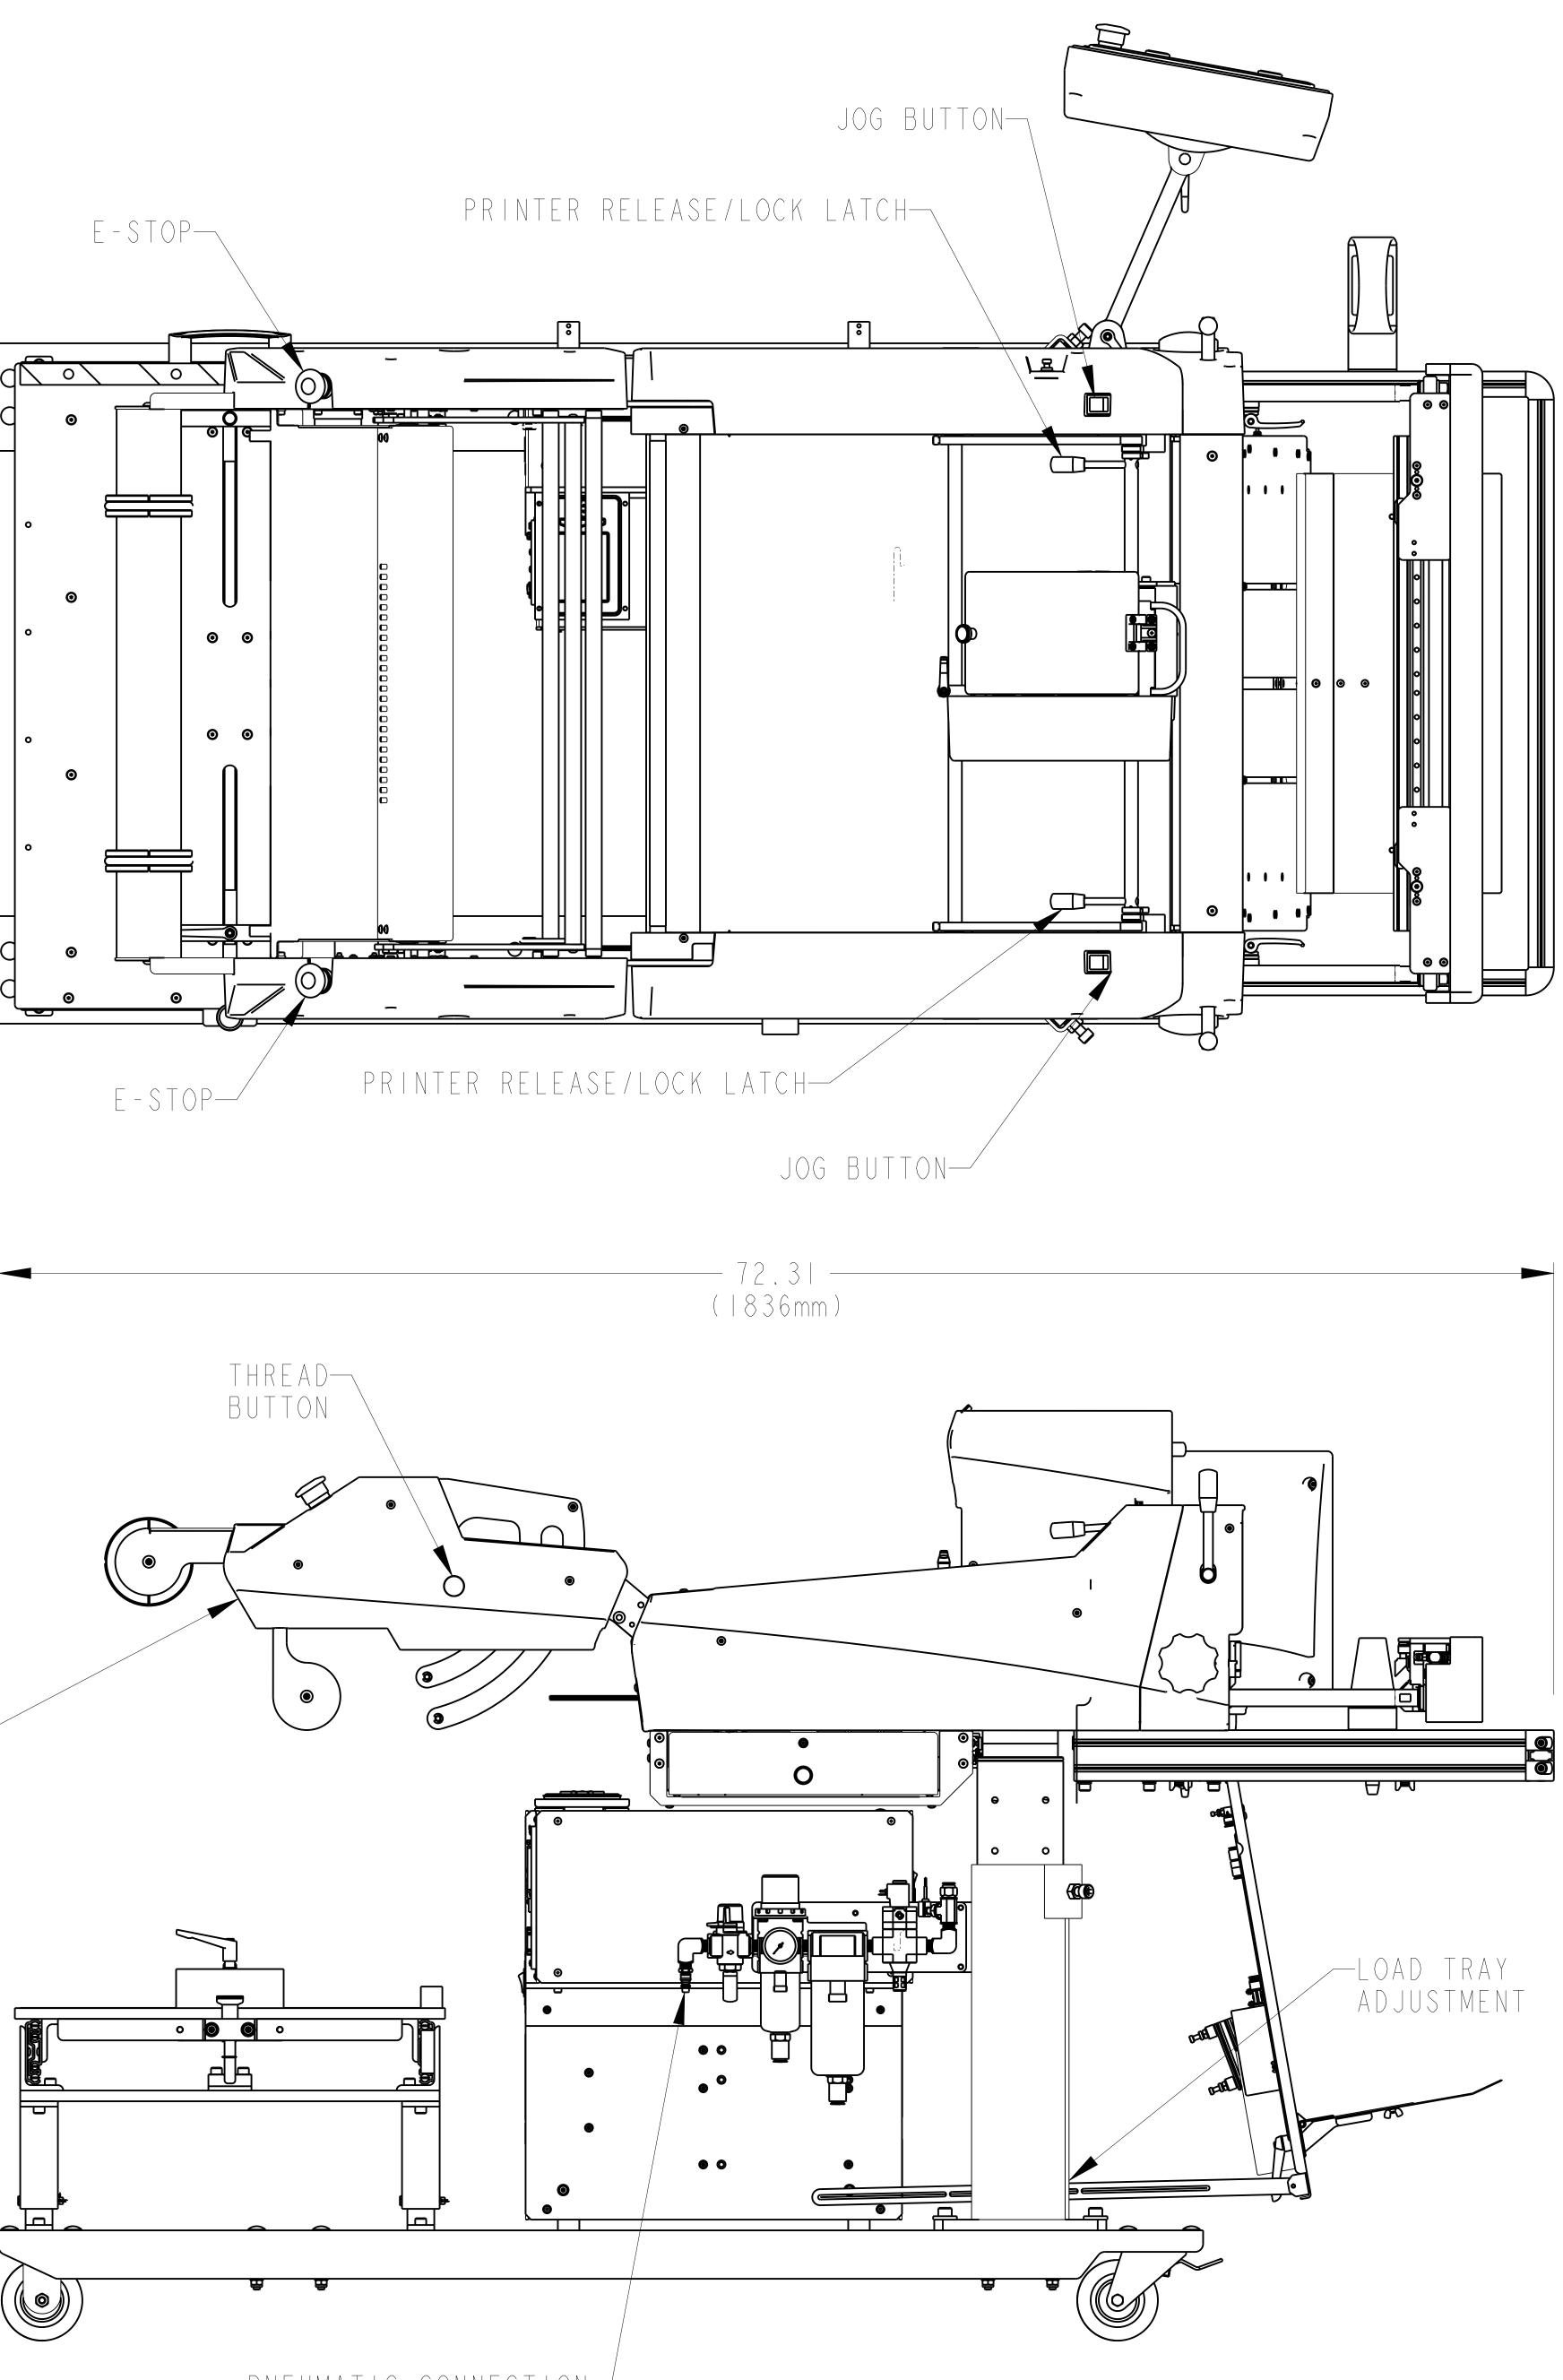

## EQUIPMENT LAYOUT

PNEUMATIC CONNECTION-

| ELECTRICAL | 0 / 2 2 0 V |
|------------|-------------|
| PNEUMATIC  | 5 CFM @8    |

|       | FINISH                                                                                       | NONE                                                     |  |
|-------|----------------------------------------------------------------------------------------------|----------------------------------------------------------|--|
|       | MATERIAL                                                                                     | N/A                                                      |  |
|       | MACHINE SURFACES TO<br>UNLESS OTHERWISE NOT<br>PART MUST BE FREE OF                          |                                                          |  |
| t e d |                                                                                              | TOLERANCI<br>I PLACE I<br>2 PLACE I<br>3 PLACE I<br>ANGI |  |
| Vaul  | NOTICE: THIS DOCUMENT<br>AND IT SHALL NOT BE U<br>DISCLOSED, IN WHOLE OI<br>CONSENT OF AUTOM |                                                          |  |
|       | INCH [MM]                                                                                    | THIRD<br>PROJEC                                          |  |