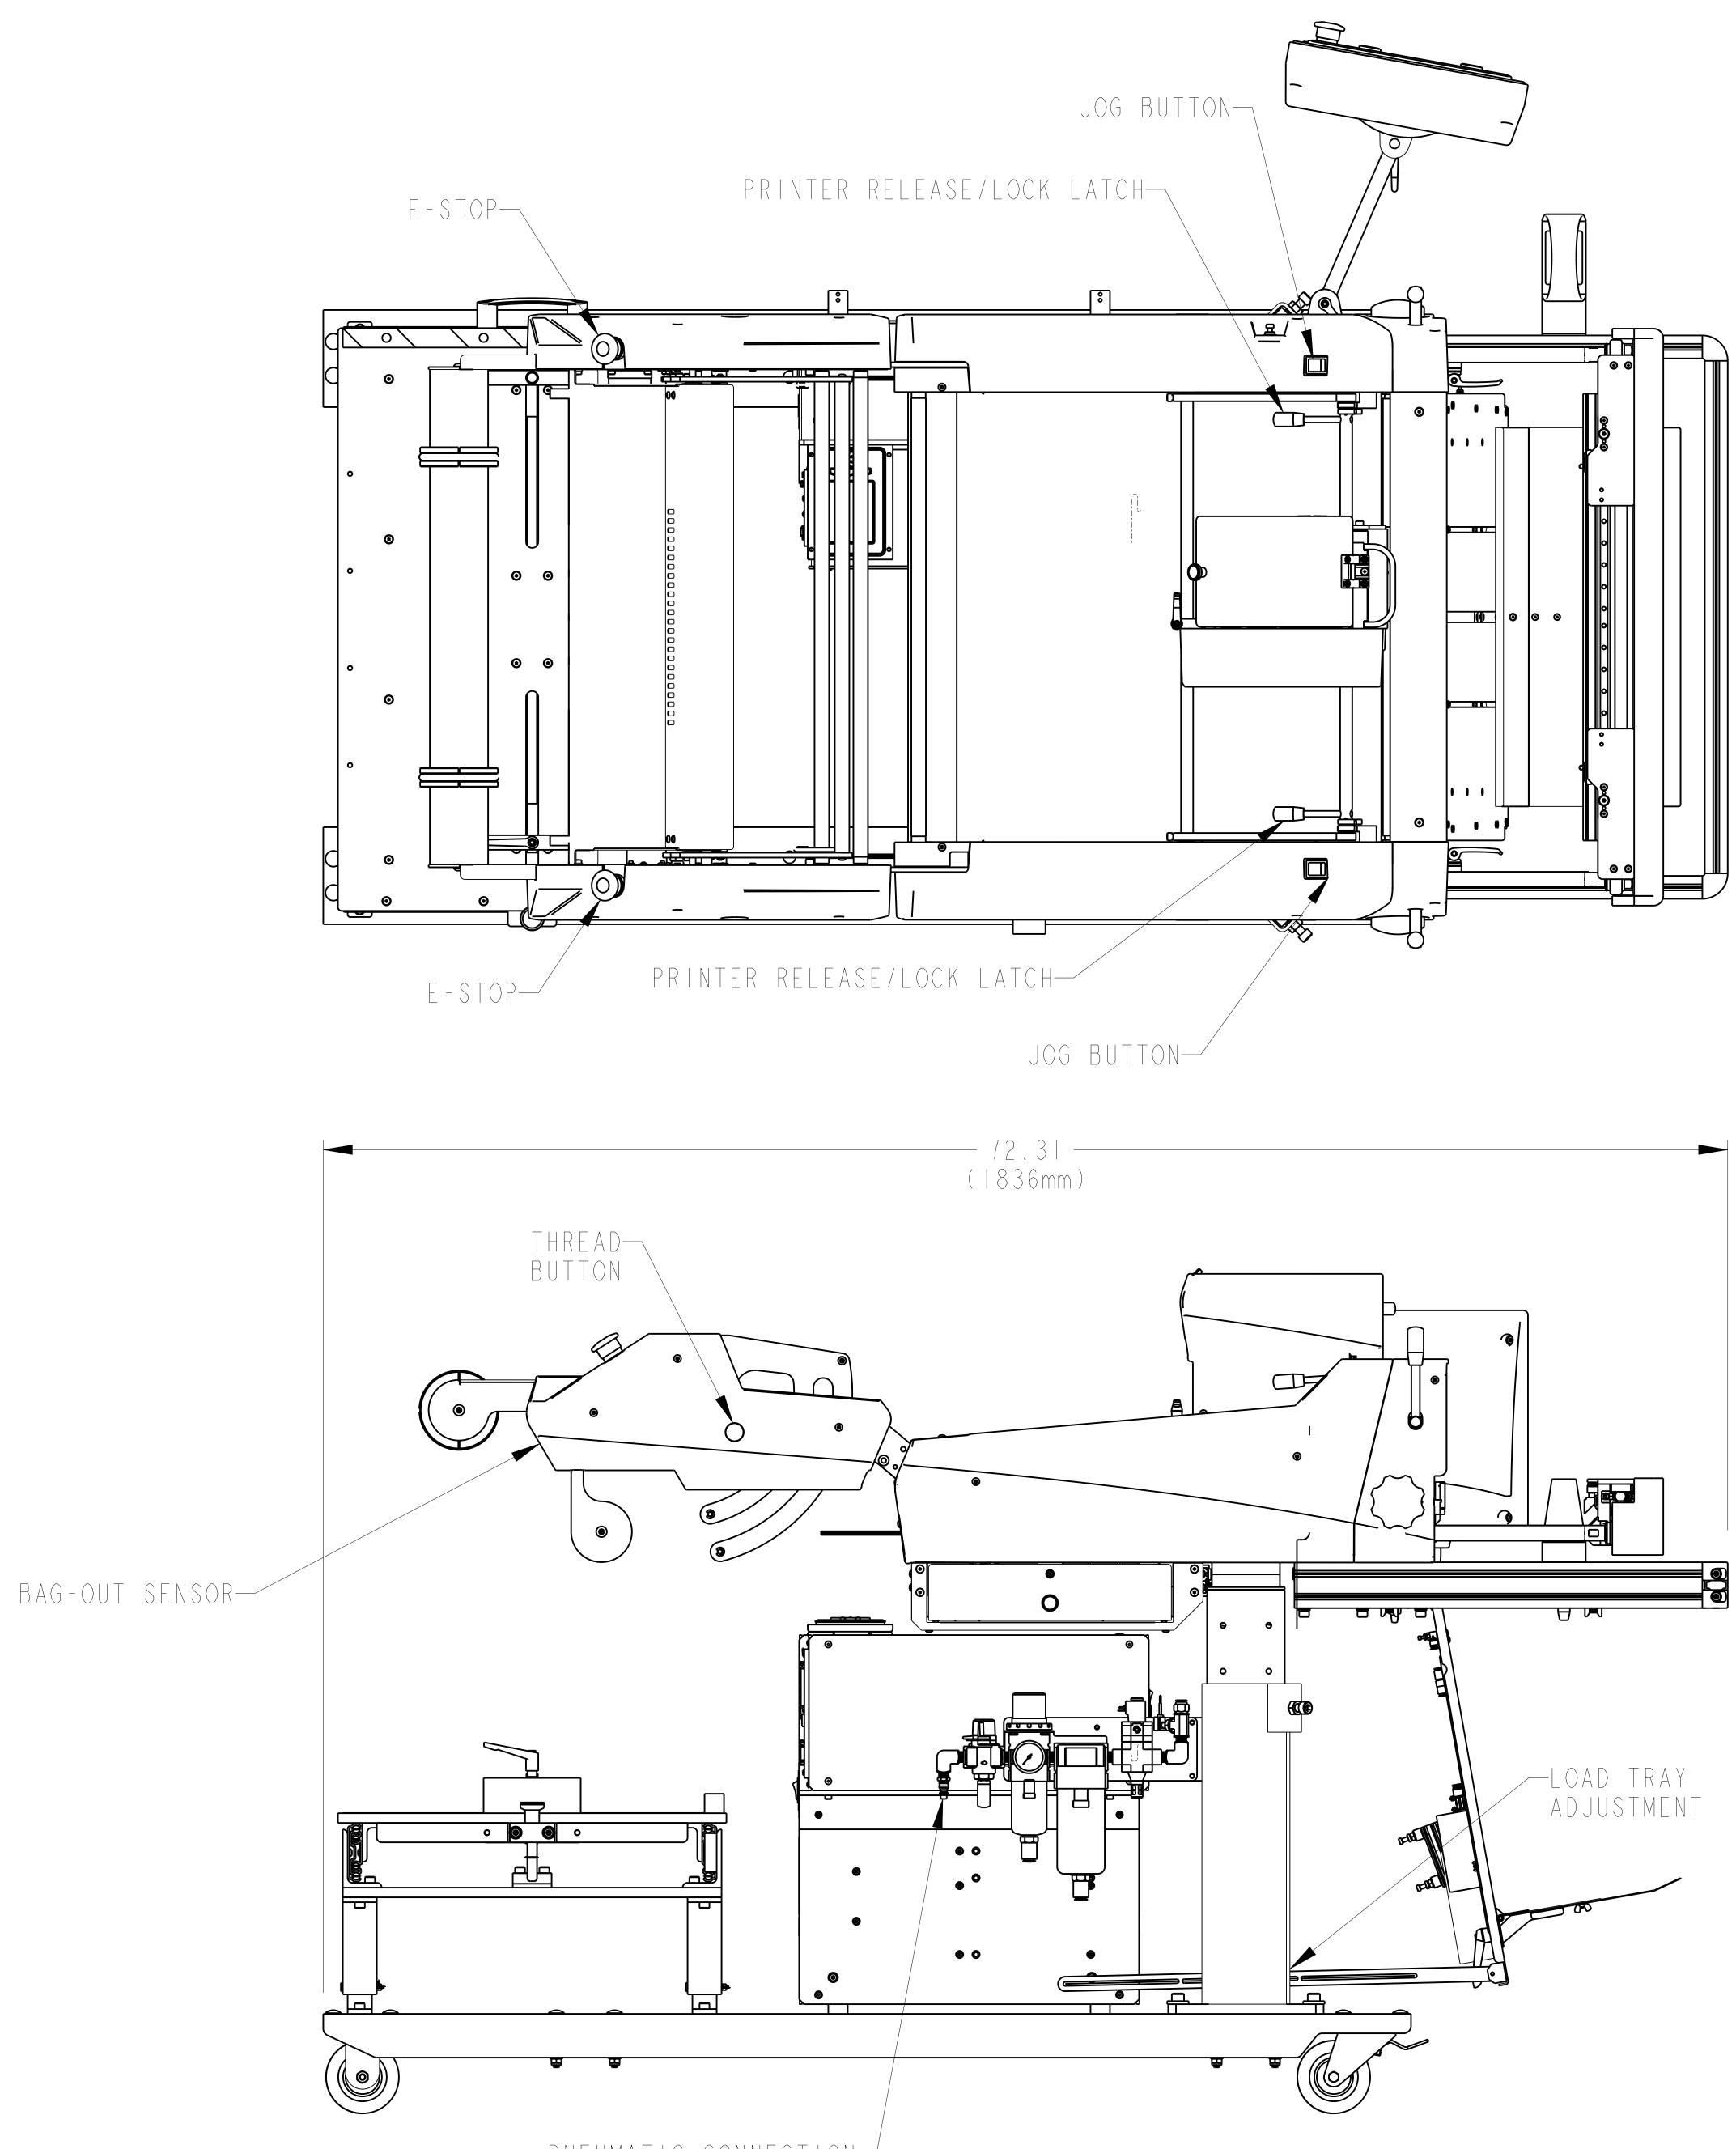

## EQUIPMENT LAYOUT

PNEUMATIC CONNECTION-

| ELECTRICAL | 0 / 2 2 0 V |
|------------|-------------|
| PNEUMATIC  | 5 CFM @8    |

|       | FINISH                                                                                       | NONE                                                     |  |
|-------|----------------------------------------------------------------------------------------------|----------------------------------------------------------|--|
|       | MATERIAL                                                                                     | N/A                                                      |  |
|       | MACHINE SURFACES TO<br>UNLESS OTHERWISE NOT<br>PART MUST BE FREE OF                          |                                                          |  |
| t e d |                                                                                              | TOLERANCI<br>I PLACE I<br>2 PLACE I<br>3 PLACE I<br>ANGI |  |
| Vaul  | NOTICE: THIS DOCUMENT<br>AND IT SHALL NOT BE U<br>DISCLOSED, IN WHOLE OI<br>CONSENT OF AUTOM |                                                          |  |
|       | INCH [MM]                                                                                    | THIRD<br>PROJEC                                          |  |