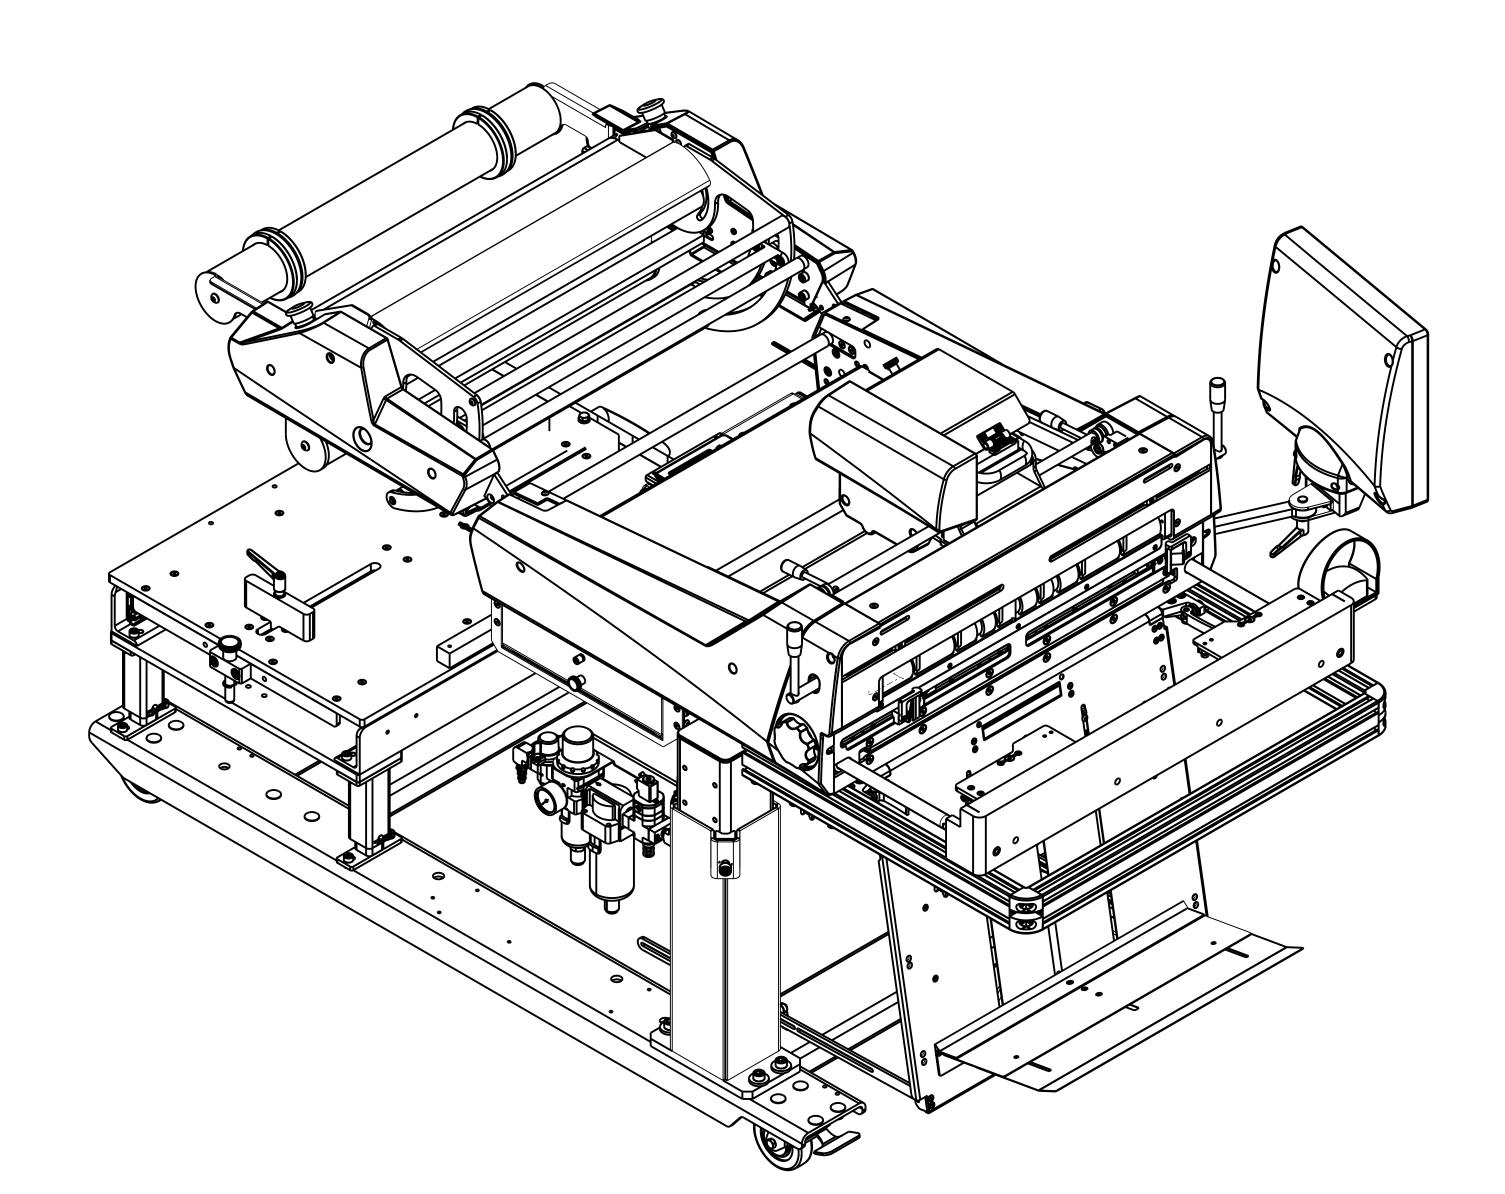

### DESCRIPTION

AUTOBAG<sup>®</sup> Brand 800S Series Bagging Systems are uniquely designed to provide enhanced productivity for large bag packaging applications up to 22" wide. These systems feature a breakthrough bag opening technology that securely grips and holds the bags open in place, creating a large opening for easy loading of large products and multiple items.

The ergonomic design provides flexible compatibility with AUTOBAG<sup>®</sup> counters, scales, and infeeds. The intuitive interface provides easy troubleshooting and diagnostics. Production data retreival simplifies maintenance and optimizes productivity. These baggers easily integrate with ecommerce warehouse management systems and other auxiliary equipment such as conveyors or scanners.

The AUTOBAG® 850S includes many of the same conveniences of the standard AUTOBAG® 800S with the addition of a thermal transfer printer. This provides next-bag-out printing technology that is ideal for short run, order fulfillment, and ecommerce applications. In addition, One Step printing enables in line printing of shipping label information and prevents order queing while increasing order accuracy.

## KEY BENEFITS

| Operational<br>Efficiency | <ul> <li>Advanced bag opening system to minimize bag size and facilitate multi-line orders</li> <li>Minimal guarding provides unobstructed access to the open bag</li> <li>Simple bag threading for easy changeover and keeping product lines running smoothly</li> <li>A sophisticated tension control unit centers and monitors the position of the film throughout bagging</li> <li>Compact footprint minimizes floor space</li> <li>The touch screen enables access to a help system, on-board diagnostics, and performance monitoring</li> <li>Modular bag storage shelf speeds up bag changeovers</li> <li>Simple height adjustment and casters for operator comfort and portability</li> <li>Programmable pass-through up to 11" for maximum flexibility and packaging efficiency</li> <li>Easily integrates with automation equipment and existing production lines</li> <li>Optional Additions: rear takeaway conveyor, side exit takeaway conveyor, multiple inline printer options, scales, conveyors, unwinds, counting systems, and product load trays</li> </ul> |
|---------------------------|--------------------------------------------------------------------------------------------------------------------------------------------------------------------------------------------------------------------------------------------------------------------------------------------------------------------------------------------------------------------------------------------------------------------------------------------------------------------------------------------------------------------------------------------------------------------------------------------------------------------------------------------------------------------------------------------------------------------------------------------------------------------------------------------------------------------------------------------------------------------------------------------------------------------------------------------------------------------------------------------------------------------------------------------------------------------------------|
| Package<br>Optimization   | <ul> <li>Coordinated seal flattener for wrinkle free seals</li> <li>Runs a wide variety of bag size options, up to 22" wide</li> <li>We maintain over 100 styles of stock bags and manufacture custom bags that include printing in up to 10 colors and a variety of special features</li> </ul>                                                                                                                                                                                                                                                                                                                                                                                                                                                                                                                                                                                                                                                                                                                                                                               |