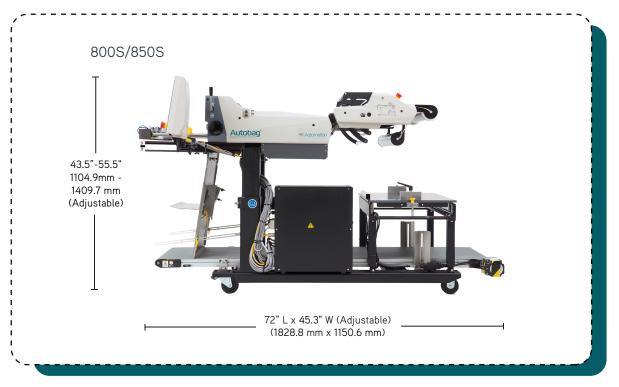

# TECHNICAL DATA

|                            | 8005                                                                                                | 850S                                                                                                |  |
|----------------------------|-----------------------------------------------------------------------------------------------------|-----------------------------------------------------------------------------------------------------|--|
| DIMENSIONS:<br>(W x L x H) | 45.3" (Adjustable) x 72" x 43.5"-55.5" (Adjustable)<br>(1150.6 mm x 1828.8 mm x 1104.9 - 1409.7 mm) | 45.3" (Adjustable) x 72" x 43.5"-55.5" (Adjustable)<br>(1150.6 mm x 1828.8 mm x 1104.9 - 1409.7 mm) |  |
| WEIGHT:                    | 660 lbs.                                                                                            | 700 lbs.                                                                                            |  |
| SPEED:                     |                                                                                                     |                                                                                                     |  |
| ELECTRICAL:                | 110V to 220V VAC, 50/60Hz, 1.0 kW max, 20A circuit                                                  | 110V to 220V VAC, 50/60Hz, 1.0 kW max, 20A circuit                                                  |  |
| CONNECTIVITY:              | N/A                                                                                                 | Ethernet, USB, and Serial                                                                           |  |
| BAG SIZES:<br>(W x L)      | 10" - 22" x 10" - 36"<br>(254 mm - 558.8 mm) x (254 mm - 914.4 mm)                                  | 10" - 22" x 10" - 36"<br>(254 mm - 558.8 mm) x (254 mm - 914.4 mm)                                  |  |
| BAG THICKNESS:             | 1.09 - 4.0 mil                                                                                      | 1.09 - 4.0 mil                                                                                      |  |
| PASS THROUGH:              | 11" (279.4mm) max                                                                                   | 11" (279.4mm) max                                                                                   |  |
| WEIGH CAPACITY:            | Up to 10lbs. (with load shelf)                                                                      | Up to 10lbs. (with load shelf)                                                                      |  |
| PRINTER<br>NEXT OUT BAG:   | No                                                                                                  | Yes                                                                                                 |  |