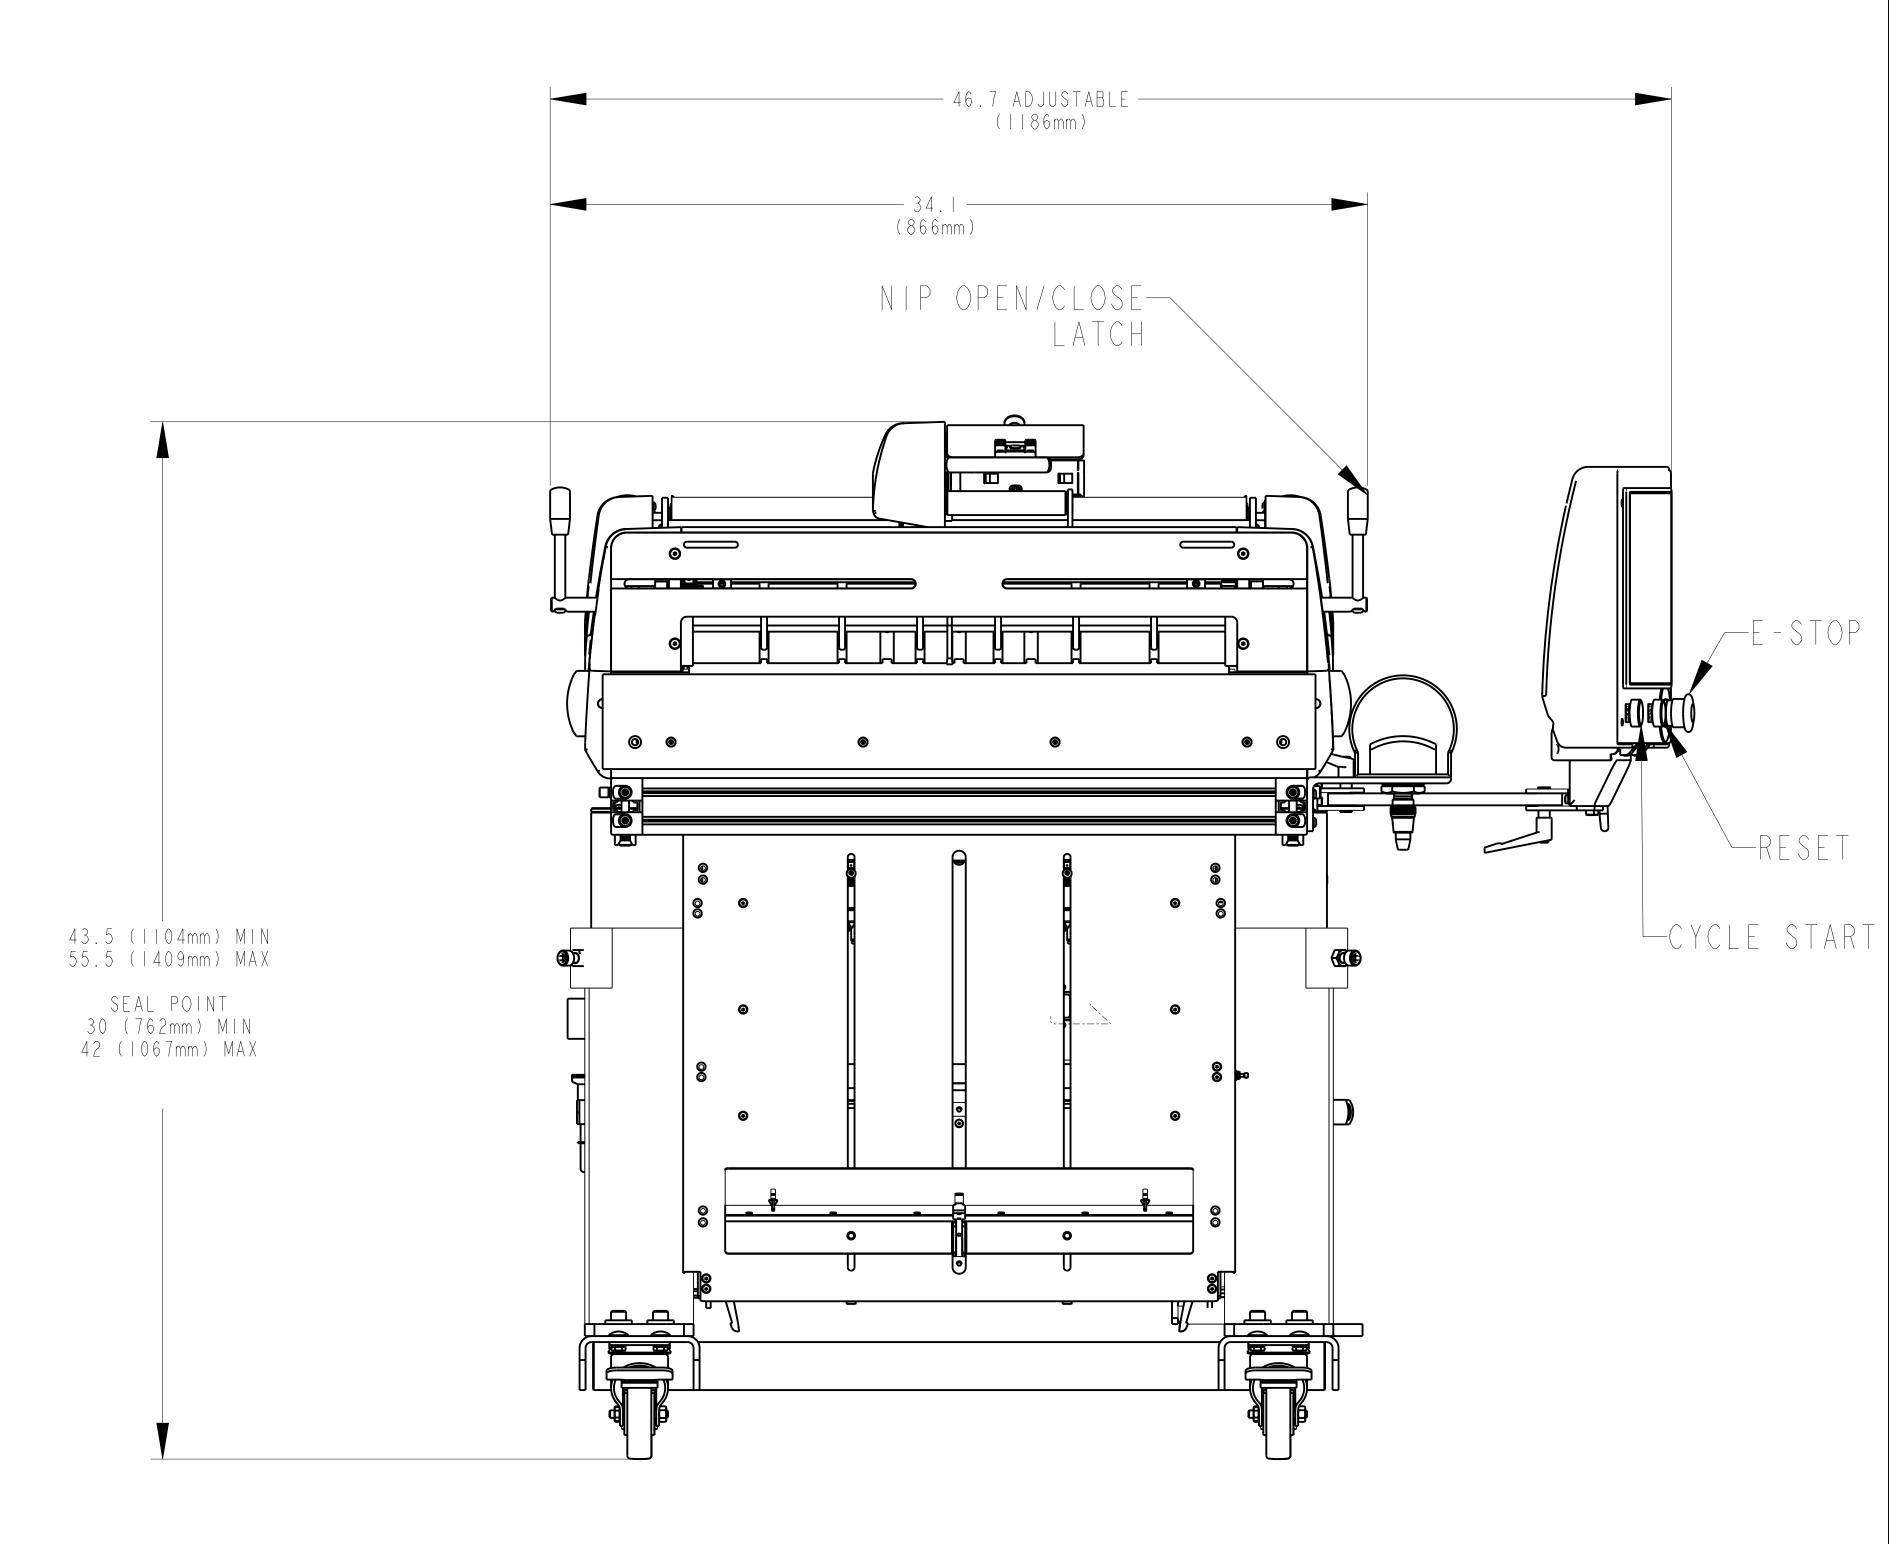

# TECHNICAL DATA

|                            | 8005                                                                                                | 850S                                                                                                |  |
|----------------------------|-----------------------------------------------------------------------------------------------------|-----------------------------------------------------------------------------------------------------|--|
| DIMENSIONS:<br>(W x L x H) | 45.3" (Adjustable) x 72" x 43.5"-55.5" (Adjustable)<br>(1150.6 mm x 1828.8 mm x 1104.9 - 1409.7 mm) | 45.3" (Adjustable) x 72" x 43.5"-55.5" (Adjustable)<br>(1150.6 mm x 1828.8 mm x 1104.9 - 1409.7 mm) |  |
| WEIGHT:                    | 660 lbs.                                                                                            | 700 lbs.                                                                                            |  |
| SPEED:                     |                                                                                                     |                                                                                                     |  |
| ELECTRICAL:                | 110V to 220V VAC, 50/60Hz, 1.0 kW max, 20A circuit                                                  | 110V to 220V VAC, 50/60Hz, 1.0 kW max, 20A circuit                                                  |  |
| CONNECTIVITY:              | N/A                                                                                                 | Ethernet, USB, and Serial                                                                           |  |
| BAG SIZES:<br>(W x L)      | 10" - 22" x 10" - 36"<br>(254 mm - 558.8 mm) x (254 mm - 914.4 mm)                                  | 10" - 22" x 10" - 36"<br>(254 mm - 558.8 mm) x (254 mm - 914.4 mm)                                  |  |
| BAG THICKNESS:             | 1.09 - 4.0 mil                                                                                      | 1.09 - 4.0 mil                                                                                      |  |
| PASS THROUGH:              | 11" (279.4mm) max                                                                                   | 11" (279.4mm) max                                                                                   |  |
| WEIGH CAPACITY:            | Up to 10lbs. (with load shelf)                                                                      | Up to 10lbs. (with load shelf)                                                                      |  |
| PRINTER<br>NEXT OUT BAG:   | No                                                                                                  | Yes                                                                                                 |  |

## EQUIPMENT LAYOUT

PNEUMATIC CONNECTION-

| ELECTRICAL | 0 / 2 2 0 V |
|------------|-------------|
| PNEUMATIC  | 5 CFM @8    |

|       | FINISH                                                                                       | NONE                                                     |  |
|-------|----------------------------------------------------------------------------------------------|----------------------------------------------------------|--|
|       | MATERIAL                                                                                     | N/A                                                      |  |
|       | MACHINE SURFACES TO<br>UNLESS OTHERWISE NOT<br>PART MUST BE FREE OF                          |                                                          |  |
| t e d |                                                                                              | TOLERANCI<br>I PLACE I<br>2 PLACE I<br>3 PLACE I<br>ANGI |  |
| Vaul  | NOTICE: THIS DOCUMENT<br>AND IT SHALL NOT BE U<br>DISCLOSED, IN WHOLE OI<br>CONSENT OF AUTOM |                                                          |  |
|       | INCH [MM]                                                                                    | THIRD<br>PROJEC                                          |  |