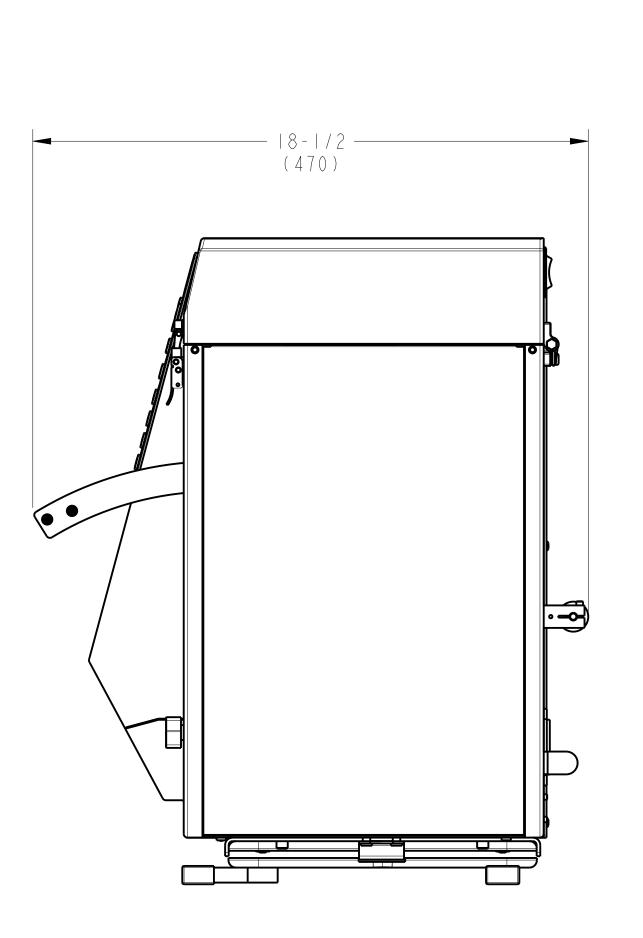

### **EQUIPMENT LAYOUT**

## Autobag PS 125

TECHNICAL SPECIFICATIONS - BAGGER:

- WEIGHT: IIO Ibs [50kg]
- ELECTRICAL: IIO/230 VAC; 50/60 Hz; 5.0/2.7 AMPS
- PRODUCT PASS THROUGH: 3.4 IN [15,2 cm]

- BAG THICKNESS: 1.0 to 4.0 mil - BAG SIZES W 2 to 10.5 in L 4 to 17 in.

ASS'Y, PS 125 WITHOUT PRINTER