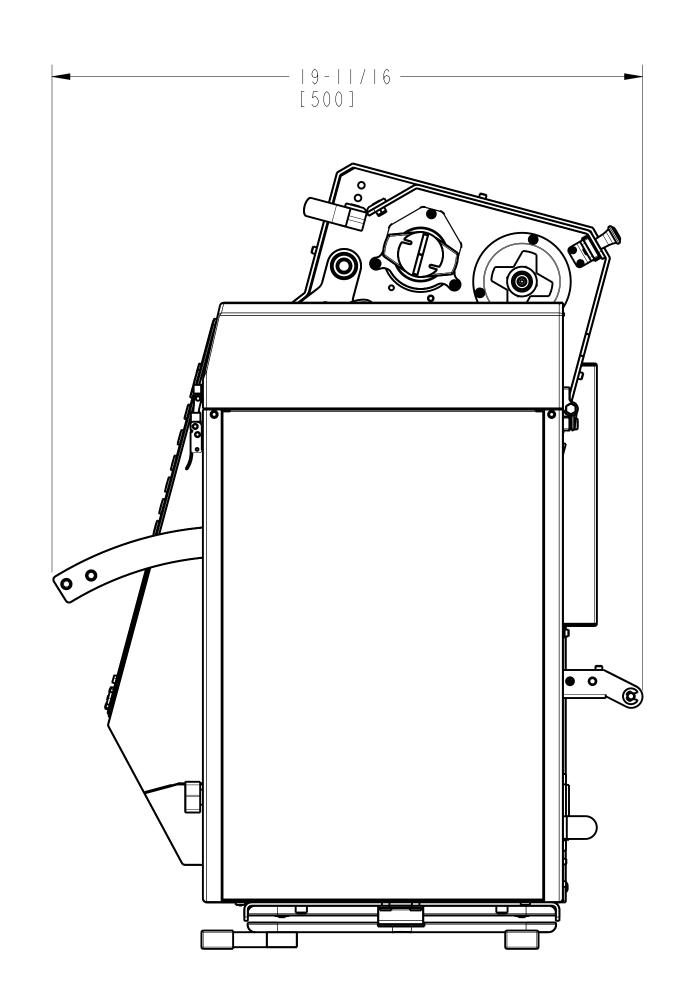

### **EQUIPMENT LAYOUT**

# Autobag PS 125 OneStep

- TECHNICAL SPECIFICATIONS BAGGER:
   WEIGHT: IIO Ibs [50kg]
   ELECTRICAL: IIO/230 VAC; 50/60 Hz; 5.0/2.7 AMPS
   PRODUCT PASS THROUGH: 3.4 IN [15,2 cm]
   BAG THICKNESS: I.0 to 4.0 mil
   BAG SIZES W 2 to 10.5 in L 4 to 17 in.