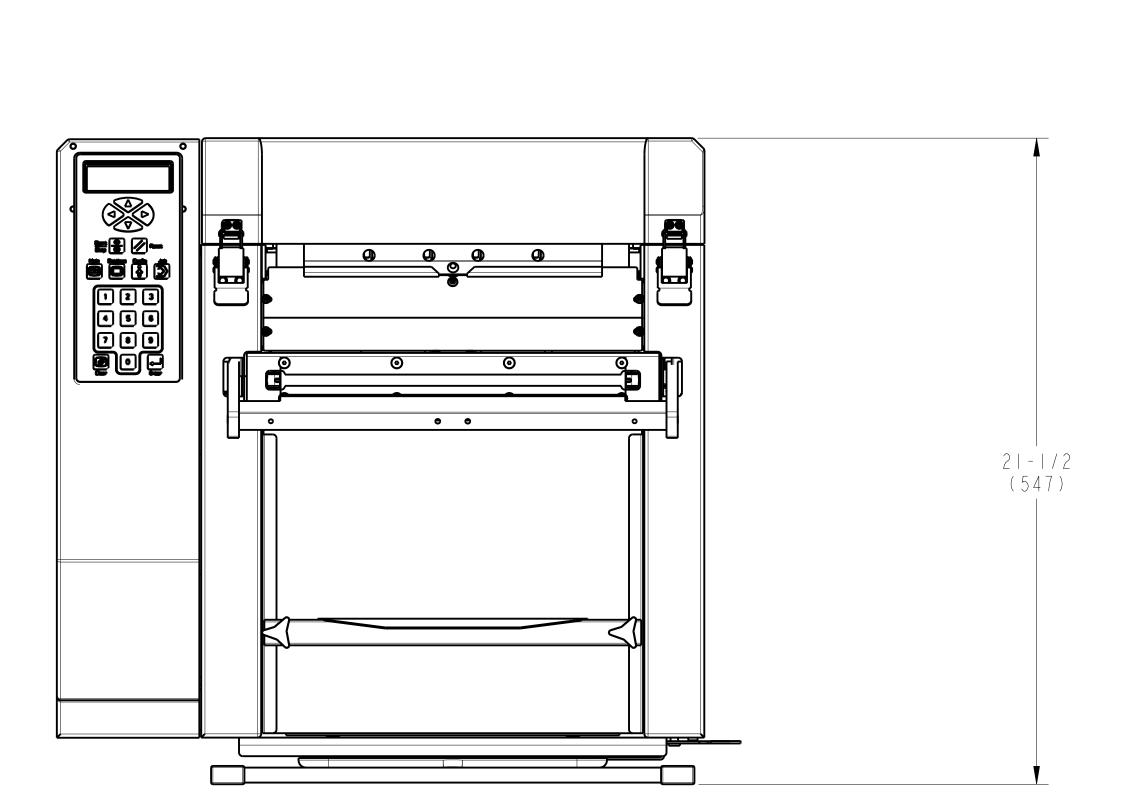

### **EQUIPMENT LAYOUT**

# Autobag PS 125 OneStep

- TECHNICAL SPECIFICATIONS BAGGER:
   WEIGHT: IIO Ibs [50kg]
   ELECTRICAL: IIO/230 VAC; 50/60 Hz; 5.0/2.7 AMPS
   PRODUCT PASS THROUGH: 3.4 IN [15,2 cm]
   BAG THICKNESS: I.0 to 4.0 mil
   BAG SIZES W 2 to 10.5 in L 4 to 17 in.