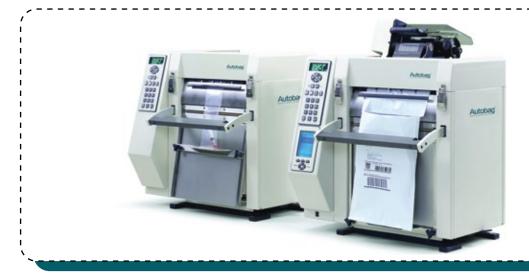

# EQUIPMENT PRODUCT INFORMATION PS125 Tabletop Bagging Systems

### **DESCRIPTION**

AUTOBAG® Brand Tabletop Bagging Systems efficiently bag and seal your products. Available in two model configurations operating at speeds up to 25 bags per minute (BPM) for the PS 125 and 15 BPM for the PS 125 OneStep. These hand load machines bring simplicity, versatility and value to your low- to mid-volume production environment.

These tabletop baggers are simple to operate and offer innovative engineering in a straightforward, compact design. Equipped with a user-friendly display that enables easy access to operating parameters, job set-up, job storage, and on-board system diagnostics to simplify maintenance and maximize productivity.