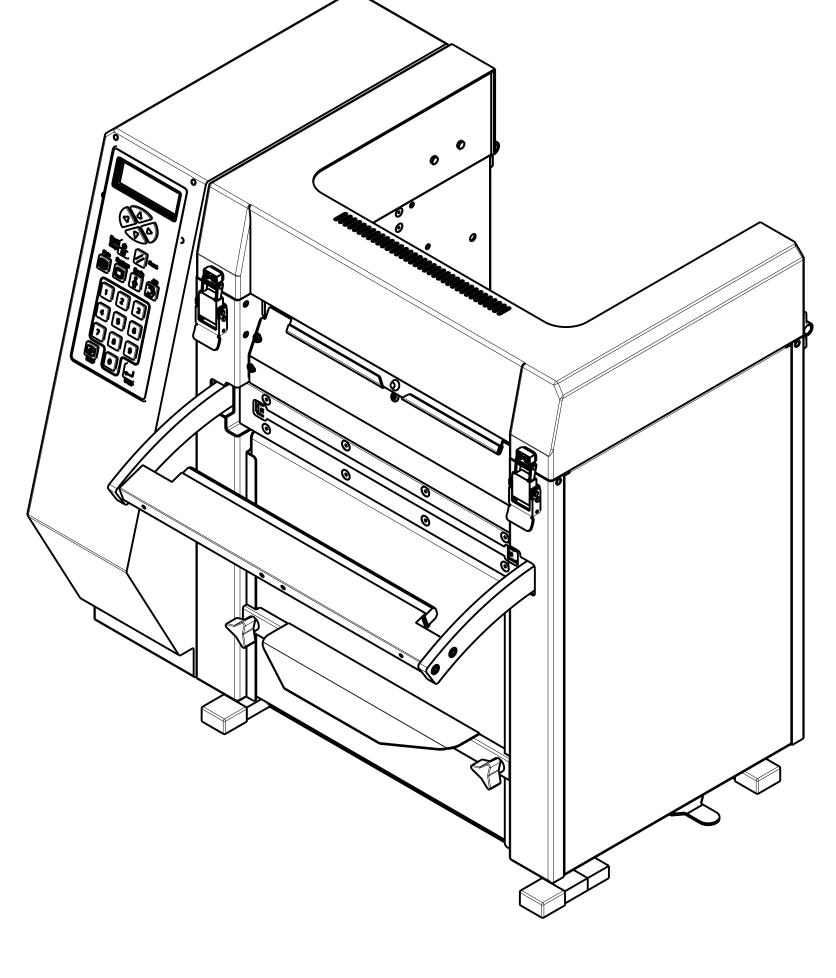

### **EQUIPMENT LAYOUT**

## Autobag PS 125

TECHNICAL SPECIFICATIONS - BAGGER:

- WEIGHT: IIO Ibs [50kg]
- ELECTRICAL: IIO/230 VAC; 50/60 Hz; 5.0/2.7 AMPS
- PRODUCT PASS THROUGH: 3.4 IN [15,2 cm]

- BAG THICKNESS: 1.0 to 4.0 mil - BAG SIZES W 2 to 10.5 in L 4 to 17 in.

ASS'Y, PS 125 WITHOUT PRINTER