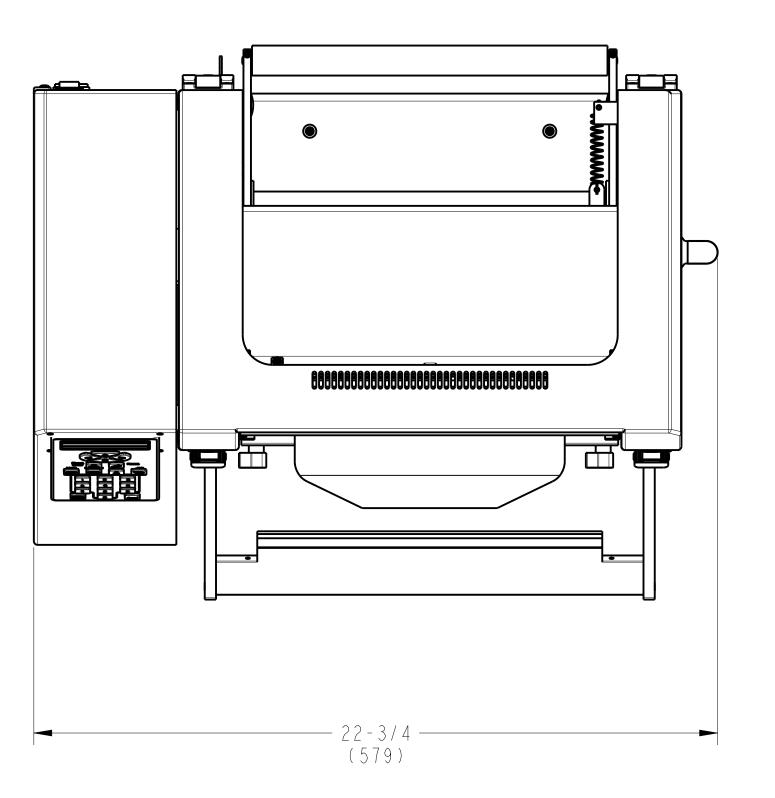

### **EQUIPMENT LAYOUT**

ASS'Y, PS 125 WITHOUT PRINTER

# — 22-3/4 — [578,2] - 21-9/16 -[548]