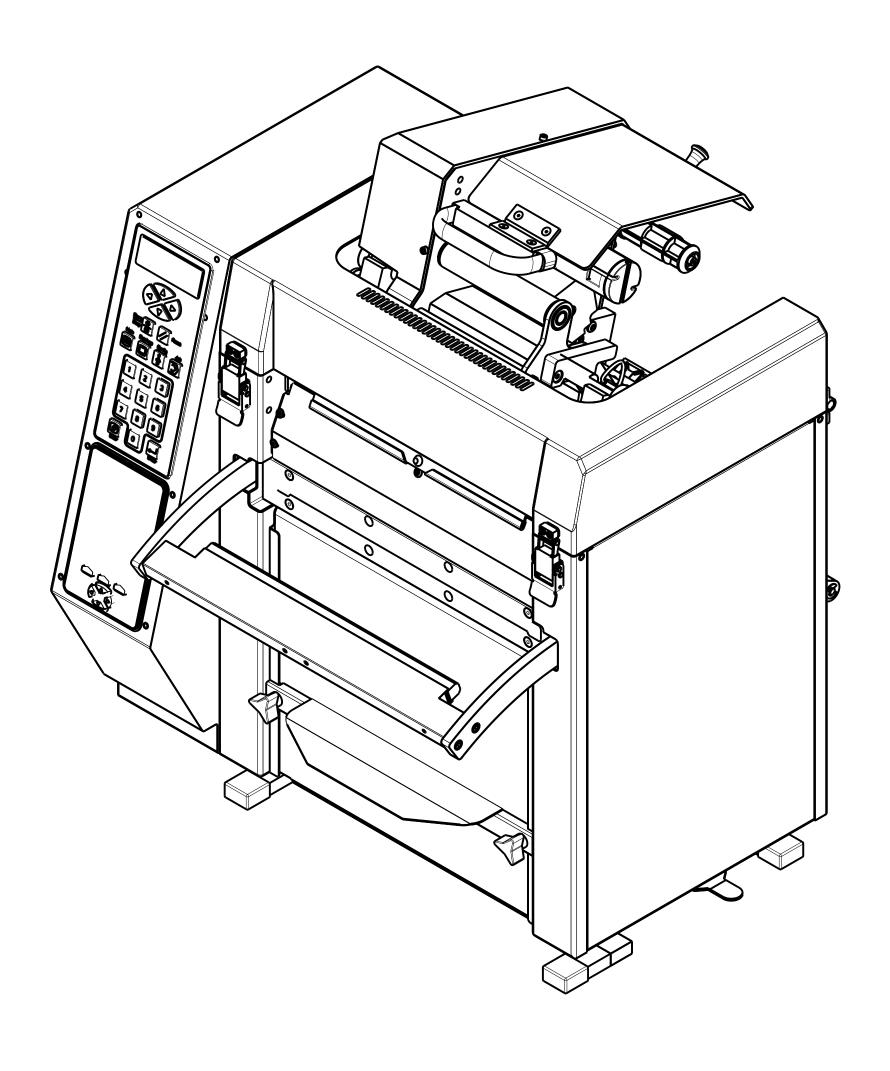

ICKNESS: 1.0 - 4.0 mil |                                                                       | 1.0 - 4.0 mil                                                         |  |  |

### **EQUIPMENT LAYOUT**





## Autobag PS 125





TECHNICAL SPECIFICATIONS - BAGGER:

- WEIGHT: IIO Ibs [50kg]
- ELECTRICAL: IIO/230 VAC; 50/60 Hz; 5.0/2.7 AMPS
- PRODUCT PASS THROUGH: 3.4 IN [15,2 cm]

- BAG THICKNESS: 1.0 to 4.0 mil - BAG SIZES W 2 to 10.5 in L 4 to 17 in.







ASS'Y, PS 125 WITHOUT PRINTER

# — 22-3/4 — [578,2] - 21-9/16 -[548]

# 26-1/8

# Autobag PS 125 OneStep



- TECHNICAL SPECIFICATIONS BAGGER:
   WEIGHT: IIO Ibs [50kg]
   ELECTRICAL: IIO/230 VAC; 50/60 Hz; 5.0/2.7 AMPS
   PRODUCT PASS THROUGH: 3.4 IN [15,2 cm]
   BAG THICKNESS: I.0 to 4.0 mil
   BAG SIZES W 2 to 10.5 in L 4 to 17 in.



| 1    |                                                                                                                                                                                                                                              |                  | Н                                                                                               | RCK       | 03-08-16                         | 463        | DRAWING FORMAT UPDATE, ADD TECHNICAL SPECIFICATIONS |
|------|----------------------------------------------------------------------------------------------------------------------------------------------------------------------------------------------------------------------------------------------|------------------|-----------------------------------------------------