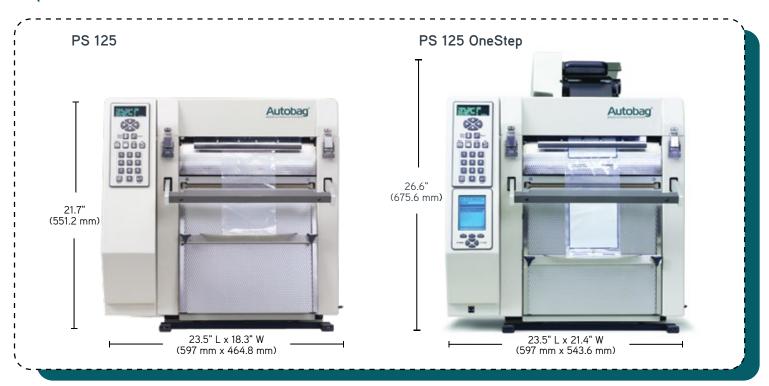

|                              | PS125                                                                 | PS125 OneStep                                                         |  |  |
|------------------------------|-----------------------------------------------------------------------|-----------------------------------------------------------------------|--|--|
| DIMENSIONS:<br>(W x L x H)   | 18.3" x 23.5" x 21.7"<br>(464.8 mm x 597 mm x 551.2 mm)               | 21.4" x 23.5" x 26.6"<br>(543.6 mm x 597 mm x 675.6 mm)               |  |  |
| WEIGHT:                      | 90 lbs.                                                               | 120 lbs.                                                              |  |  |
| SPEED:                       | Up to 25 BPM                                                          | Up to 15 BPM                                                          |  |  |
| ELECTRICAL:                  | 100-240V, 50/60 Hz                                                    | 100-240V, 50/60 Hz                                                    |  |  |
| CONNECTIVITY: N/A            |                                                                       | Ethernet, USB, and Serial                                             |  |  |
| BAG SIZES:<br>(W x L)        | 2" - 10.5" x 4" - 17"<br>(50.8 mm - 266.7 mm) x (101.6 mm - 431.8 mm) | 2" - 10.5" x 4" - 17"<br>(50.8 mm - 266.7 mm) x (101.6 mm - 431.8 mm) |  |  |
| BAG THICKNESS: 1.0 - 4.0 mil |                                                                       | 1.0 - 4.0 mil                                                         |  |  |