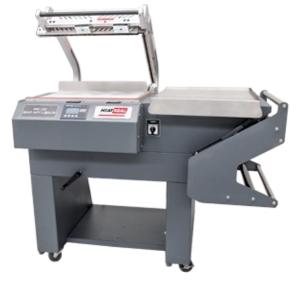

# HEAVY DUTY L BAR SEALER

### MODEL: HDX1721

**Specification Sheet** 

### FEATURES

#### CONTROL PANEL

- Conveniently Positioned, *RS-5 Plus* Digital Controller with Three Year Warranty on Original Machine Controller
- Meets UL 508A Standard
- Single Plug 115V power supply
- Cycle Counter Comes Standard with Reset

#### SEALING AREA

- Hot Knife Exact Seal System with Multiple Profile Options
- Heavy Duty Cast Aluminum Seal Head with Stainless Film Clamps
- Balanced Magnetic Hold Down for Strong, Consistent Seals
- FDA Approved Self Tracking, Polyurethane, Sealing Conveyor with 4" Adjustable Height

#### OTHER FEATURES

- Two Year Warranty
- Console Unit, Heavy Duty Adjustable Levelers & Casters
- Individually Adjustable Perforating Wheels

## **MODEL SPECS**

| 22" Wide (55 cm)   |
|--------------------|
| 17" W, 21" L       |
| 52" L, 32" W, 56"H |
|                    |
| 38" (96 cm)        |
| 115 Volts, 15 Amp  |
| 350 lbs. (159 kg)  |
|                    |

- Auto Tensioning Film Cradle
- Stainless Steel Product Loading Tray